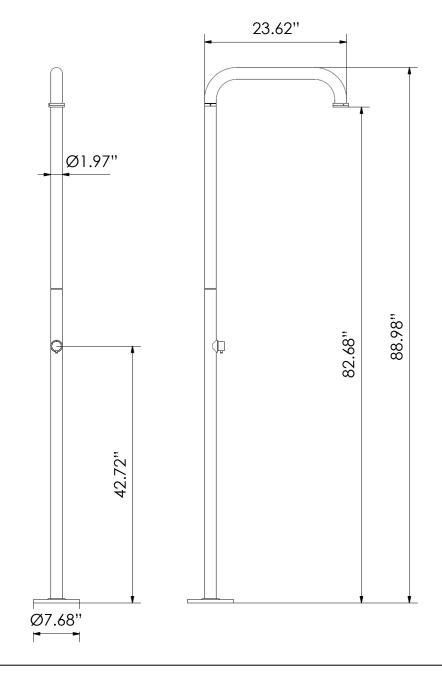

|
| WARRANTY:           | 3-year limited warranty                                                                                          |
| MAINTENANCE & CARE  |                                                                                                                  |
| POLISHED:           | Regularly apply stainless steel cleaner and use a soft cloth.                                                    |
| BRUSHED:            | Regularly apply stainless steel cleaner and rub in the direction of the grain, using a slightly abrasive sponge. |
| MATTE BLACK:        | Regularly clean with soap water or alcohol. Do not use abrasives.                                                |

**SPECIFICATIONS** 

316L marine grade stainless steel



MATERIAL: