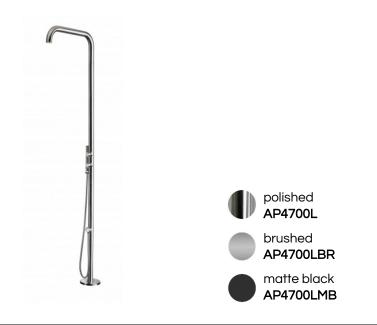

| MATERIAL:           | 316L marine grade stainless steel                                                                                |
|---------------------|------------------------------------------------------------------------------------------------------------------|
| FEATURES:           | 2 pressure balance valves hand shower                                                                            |
| WEIGHT:             | 27 lbs                                                                                                           |
| PACKAGE DIMENSIONS: | L 94" x W 24" x H 6"                                                                                             |
| DELIVERY WEIGHT:    | 35 lbs                                                                                                           |
| WARRANTY:           | 3-year limited warranty                                                                                          |
| MAINTENANCE & CARE  |                                                                                                                  |
| POLISHED:           | Regularly apply stainless steel cleaner and use a soft cloth.                                                    |
| BRUSHED:            | Regularly apply stainless steel cleaner and rub in the direction of the grain, using a slightly abrasive sponge. |
| MATTE BLACK:        | Regularly clean with soap water or alcohol. Do not use abrasives.                                                |
|                     |                                                                                                                  |