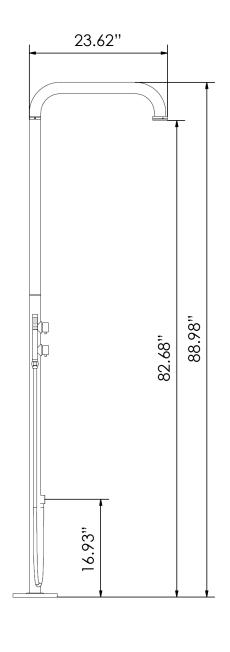

| MATERIAL:           | 316L marine grade stainless steel                                                                                |
|---------------------|------------------------------------------------------------------------------------------------------------------|
| FEATURES:           | 2 pressure balance valves hand shower                                                                            |
| WEIGHT:             | 27 lbs                                                                                                           |
| PACKAGE DIMENSIONS: | L 94" x W 24" x H 6"                                                                                             |
| DELIVERY WEIGHT:    | 35 lbs                                                                                                           |
| WARRANTY:           | 3-year limited warranty                                                                                          |
| MAINTENANCE & CARE  |                                                                                                                  |
| POLISHED:           | Regularly apply stainless steel cleaner and use a soft cloth.                                                    |
| BRUSHED:            | Regularly apply stainless steel cleaner and rub in the direction of the grain, using a slightly abrasive sponge. |
| MATTE BLACK:        | Regularly clean with soap water or alcohol. Do not use abrasives.                                                |
|                     |                                                                                                                  |