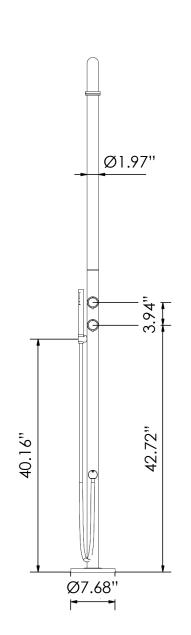

| MATERIAL:           | 316L marine grade stainless steel                                                                                |
|---------------------|------------------------------------------------------------------------------------------------------------------|
| FEATURES:           | 2 pressure balance valves hand shower                                                                            |
| WEIGHT:             | 27 lbs                                                                                                           |
| PACKAGE DIMENSIONS: | L 94" x W 24" x H 6"                                                                                             |
| DELIVERY WEIGHT:    | 35 lbs                                                                                                           |
| WARRANTY:           | 3-year limited warranty                                                                                          |
| MAINTENANCE & CARE  |                                                                                                                  |
| POLISHED:           | Regularly apply stainless steel cleaner and use a soft cloth.                                                    |
| BRUSHED:            | Regularly apply stainless steel cleaner and rub in the direction of the grain, using a slightly abrasive sponge. |
| MATTE BLACK:        | Regularly clean with soap water or alcohol. Do not use abrasives.                                                |
|                     |                                                                                                                  |