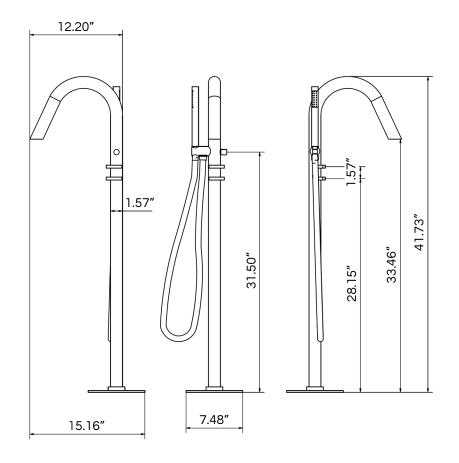

| FEATURES:           | pressure balance valve<br>diverter<br>hand shower                       |
|---------------------|-------------------------------------------------------------------------|
| WEIGHT:             | 14 lbs                                                                  |
| PACKAGE DIMENSIONS: | L 44" x W 24" x H 6"                                                    |
| DELIVERY WEIGHT:    | 20 lbs                                                                  |
| WARRANTY:           | 3-year limited warranty                                                 |
| MAINTENANCE & CARE  |                                                                         |
| POLISHED:           | Regularly apply stainless steel cleaner and use a soft cloth.           |
| BRUSHED:            | Regularly apply stainless steel cleaner and rub in the direction of the |

grain, using a slightly abrasive sponge.

**SPECIFICATIONS** 

316L marine grade stainless steel

MATERIAL: