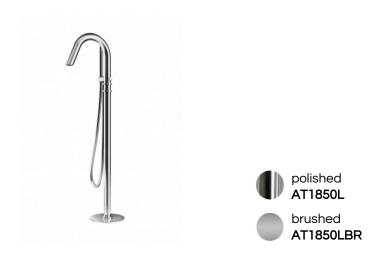

| FEATURES:           | pressure balance valve<br>diverter<br>hand shower                       |
|---------------------|-------------------------------------------------------------------------|
| WEIGHT:             | 14 lbs                                                                  |
| PACKAGE DIMENSIONS: | L 44" x W 24" x H 6"                                                    |
| DELIVERY WEIGHT:    | 20 lbs                                                                  |
| WARRANTY:           | 3-year limited warranty                                                 |
| MAINTENANCE & CARE  |                                                                         |
| POLISHED:           | Regularly apply stainless steel cleaner and use a soft cloth.           |
| BRUSHED:            | Regularly apply stainless steel cleaner and rub in the direction of the |

grain, using a slightly abrasive sponge.

**SPECIFICATIONS** 

316L marine grade stainless steel

MATERIAL: