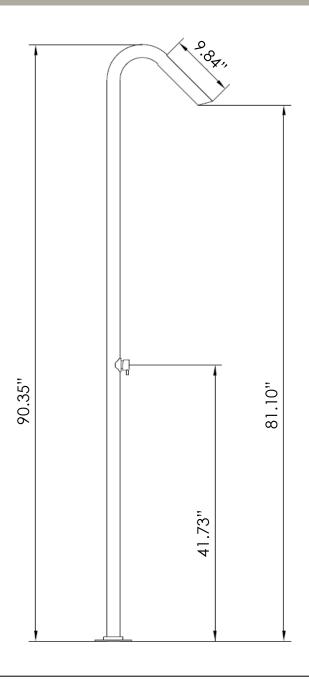

|
| WARRANTY:           | 3-year limited warranty                                                                                          |
| MAINTENANCE & CARE  |                                                                                                                  |
| POLISHED:           | Regularly apply stainless steel cleaner and use a soft cloth.                                                    |
| BRUSHED:            | Regularly apply stainless steel cleaner and rub in the direction of the grain, using a slightly abrasive sponge. |
| MATTE BLACK:        | Regularly clean with soap water or alcohol. Do not use abrasives.                                                |

**SPECIFICATIONS**