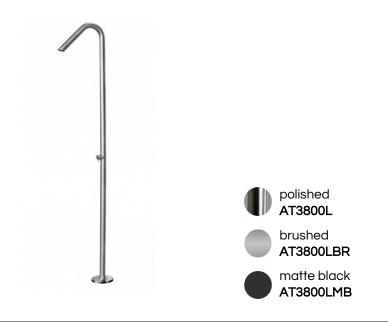

| MATERIAL:           | 316L marine grade stainless steel                                                                                |
|---------------------|------------------------------------------------------------------------------------------------------------------|
| FEATURES:           | volume control valve (cold water only)                                                                           |
| WEIGHT:             | 24 lbs                                                                                                           |
| PACKAGE DIMENSIONS: | L 94" x W 24" x H 6"                                                                                             |
| DELIVERY WEIGHT:    | 32 lbs                                                                                                           |
| WARRANTY:           | 3-year limited warranty                                                                                          |
| MAINTENANCE & CARE  |                                                                                                                  |
| POLISHED:           | Regularly apply stainless steel cleaner and use a soft cloth.                                                    |
| BRUSHED:            | Regularly apply stainless steel cleaner and rub in the direction of the grain, using a slightly abrasive sponge. |
| MATTE BLACK:        | Regularly clean with soap water or alcohol. Do not use abrasives.                                                |