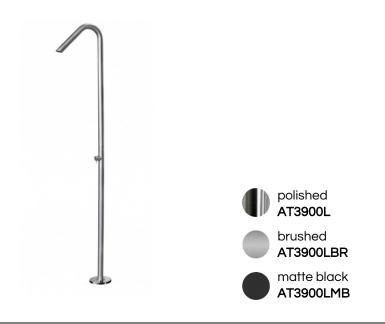

| MATERIAL:           | 316L marine grade stainless steel                                                                                |
|---------------------|------------------------------------------------------------------------------------------------------------------|
| FEATURES:           | pressure balance valve                                                                                           |
| WEIGHT:             | 24 lbs                                                                                                           |
| PACKAGE DIMENSIONS: | L 94" x W 24" x H 6"                                                                                             |
| DELIVERY WEIGHT:    | 32 lbs                                                                                                           |
| WARRANTY:           | 3-year limited warranty                                                                                          |
| MAINTENANCE & CARE  |                                                                                                                  |
| POLISHED:           | Regularly apply stainless steel cleaner and use a soft cloth.                                                    |
| BRUSHED:            | Regularly apply stainless steel cleaner and rub in the direction of the grain, using a slightly abrasive sponge. |
| MATTE BLACK:        | Regularly clean with soap water or alcohol. Do not use abrasives.                                                |
|                     |                                                                                                                  |
|                     |                                                                                                                  |