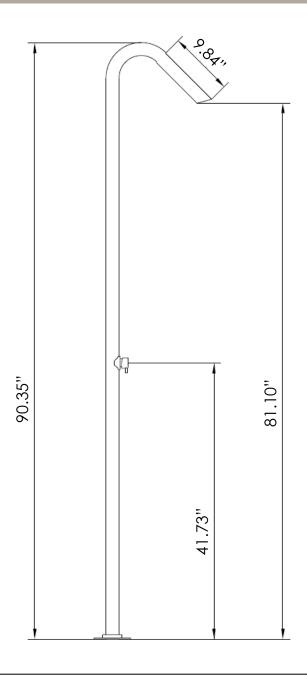

| MATERIAL:           | 316L marine grade stainless steel                                                                                |
|---------------------|------------------------------------------------------------------------------------------------------------------|
| FEATURES:           | pressure balance valve                                                                                           |
| WEIGHT:             | 24 lbs                                                                                                           |
| PACKAGE DIMENSIONS: | L 94" x W 24" x H 6"                                                                                             |
| DELIVERY WEIGHT:    | 32 lbs                                                                                                           |
| WARRANTY:           | 3-year limited warranty                                                                                          |
| MAINTENANCE & CARE  |                                                                                                                  |
| POLISHED:           | Regularly apply stainless steel cleaner and use a soft cloth.                                                    |
| BRUSHED:            | Regularly apply stainless steel cleaner and rub in the direction of the grain, using a slightly abrasive sponge. |
| MATTE BLACK:        | Regularly clean with soap water or alcohol. Do not use abrasives.                                                |
|                     |                                                                                                                  |
|                     |                                                                                                                  |