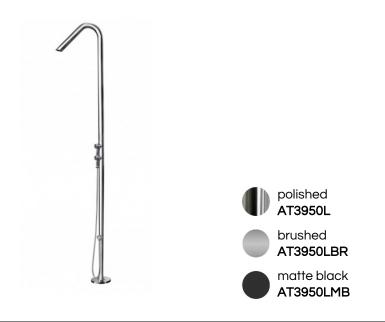

| MATERIAL:           | 316L marine grade stainless steel                                                                                |
|---------------------|------------------------------------------------------------------------------------------------------------------|
| FEATURES:           | 2 pressure balance valves hand shower                                                                            |
| WEIGHT:             | 26 lbs                                                                                                           |
| PACKAGE DIMENSIONS: | L 94" x W 24" x H 6"                                                                                             |
| DELIVERY WEIGHT:    | 34 lbs                                                                                                           |
| WARRANTY:           | 3-year limited warranty                                                                                          |
| MAINTENANCE & CARE  |                                                                                                                  |
| POLISHED:           | Regularly apply stainless steel cleaner and use a soft cloth.                                                    |
| BRUSHED:            | Regularly apply stainless steel cleaner and rub in the direction of the grain, using a slightly abrasive sponge. |
| MATTE BLACK:        | Regularly clean with soap water or alcohol. Do not use abrasives.                                                |
|                     |                                                                                                                  |
|                     |                                                                                                                  |