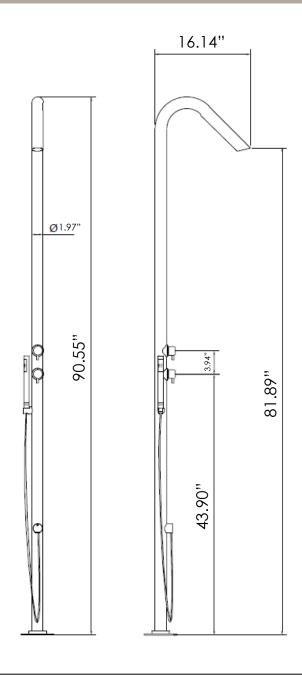

| MATERIAL:           | 316L marine grade stainless steel                                                                                |
|---------------------|------------------------------------------------------------------------------------------------------------------|
| FEATURES:           | 2 pressure balance valves hand shower                                                                            |
| WEIGHT:             | 26 lbs                                                                                                           |
| PACKAGE DIMENSIONS: | L 94" x W 24" x H 6"                                                                                             |
| DELIVERY WEIGHT:    | 34 lbs                                                                                                           |
| WARRANTY:           | 3-year limited warranty                                                                                          |
| MAINTENANCE & CARE  |                                                                                                                  |
| POLISHED:           | Regularly apply stainless steel cleaner and use a soft cloth.                                                    |
| BRUSHED:            | Regularly apply stainless steel cleaner and rub in the direction of the grain, using a slightly abrasive sponge. |
| MATTE BLACK:        | Regularly clean with soap water or alcohol. Do not use abrasives.                                                |
|                     |                                                                                                                  |
|                     |                                                                                                                  |