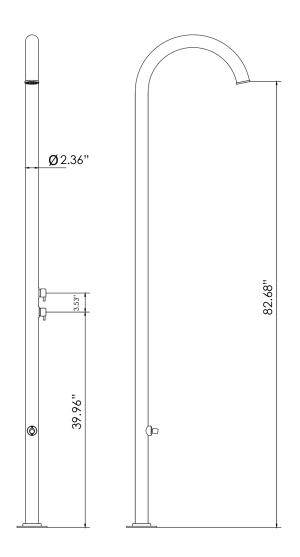

| 51 25H 167 (115115  |                                                                                                                  |
|---------------------|------------------------------------------------------------------------------------------------------------------|
| MATERIAL:           | 316L marine grade stainless steel                                                                                |
| FEATURES:           | 2 pressure balance valves foot wash                                                                              |
| WEIGHT:             | 26 lbs                                                                                                           |
| PACKAGE DIMENSIONS: | L 94" x W 24" x H 6"                                                                                             |
| DELIVERY WEIGHT:    | 34 lbs                                                                                                           |
| WARRANTY:           | 3-year limited warranty                                                                                          |
| MAINTENANCE & CARE  |                                                                                                                  |
| POLISHED:           | Regularly apply stainless steel cleaner and use a soft cloth.                                                    |
| BRUSHED:            | Regularly apply stainless steel cleaner and rub in the direction of the grain, using a slightly abrasive sponge. |
| MATTE BLACK:        | Regularly clean with soap water or alcohol. Do not use abrasives.                                                |