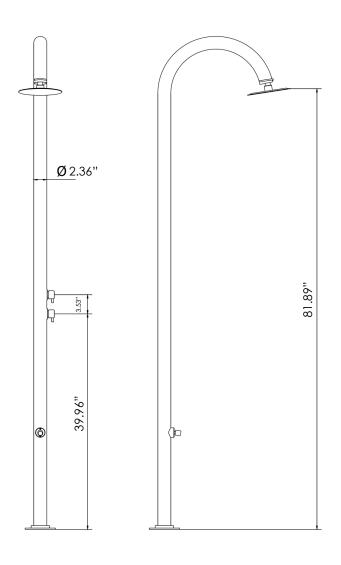

|
| WARRANTY:           | 3-year limited warranty                                                                                          |
| MAINTENANCE & CARE  |                                                                                                                  |
| POLISHED:           | Regularly apply stainless steel cleaner and use a soft cloth.                                                    |
| BRUSHED:            | Regularly apply stainless steel cleaner and rub in the direction of the grain, using a slightly abrasive sponge. |
| MATTE BLACK:        | Regularly clean with soap water or alcohol. Do not use abrasives.                                                |

**SPECIFICATIONS**