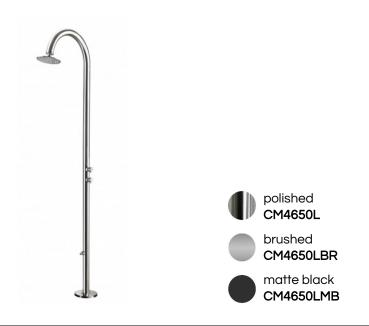

| MATERIAL:           | 316L marine grade stainless steel                                                                                |
|---------------------|------------------------------------------------------------------------------------------------------------------|
| FEATURES:           | 2 pressure balance valves<br>foot wash<br>rain shower head                                                       |
| WEIGHT:             | 26 lbs                                                                                                           |
| PACKAGE DIMENSIONS: | L 94" x W 24" x H 6"                                                                                             |
| DELIVERY WEIGHT:    | 34 lbs                                                                                                           |
| WARRANTY:           | 3-year limited warranty                                                                                          |
| MAINTENANCE & CARE  |                                                                                                                  |
| POLISHED:           | Regularly apply stainless steel cleaner and use a soft cloth.                                                    |
| BRUSHED:            | Regularly apply stainless steel cleaner and rub in the direction of the grain, using a slightly abrasive sponge. |
| MATTE BLACK:        | Regularly clean with soap water or alcohol. Do not use abrasives.                                                |