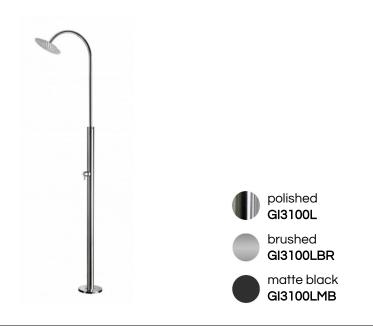

| SP  |   |   | $\sim$ $^{\wedge}$ | TI   | $\cap$ r | IC |
|-----|---|---|--------------------|------|----------|----|
| OF. | ᆫ | 1 | $\smile$           | יווו | יוט      | v  |

MATERIAL: 316L marine grade stainless steel

FEATURES: single lever mixing valve

WEIGHT: 18 lbs

PACKAGE DIMENSIONS: L 94" x W 24" x H 6"

DELIVERY WEIGHT: 26 lbs

WARRANTY: 3-year limited warranty

## MAINTENANCE & CARE

POLISHED: Regularly apply stainless steel cleaner and use a soft cloth.

BRUSHED: Regularly apply stainless steel cleaner and rub in the direction of the

grain, using a slightly abrasive sponge.

MATTE BLACK: Regularly clean with soap water or alcohol. Do not use abrasives.