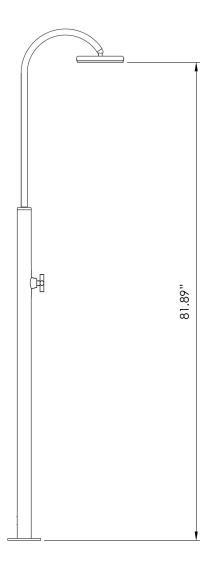

| SP  |   |   | $\sim$ $^{\wedge}$ | TI   | $\cap$ r | IC |
|-----|---|---|--------------------|------|----------|----|
| OF. | ᆫ | 1 | $\smile$           | יווו | יוט      | v  |

MATERIAL: 316L marine grade stainless steel

FEATURES: single lever mixing valve

WEIGHT: 18 lbs

PACKAGE DIMENSIONS: L 94" x W 24" x H 6"

DELIVERY WEIGHT: 26 lbs

WARRANTY: 3-year limited warranty