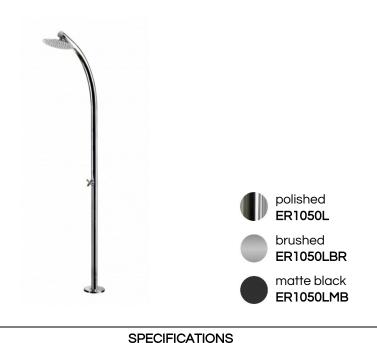

| MATERIAL:           | 316L marine grade stainless steel                                                                                |
|---------------------|------------------------------------------------------------------------------------------------------------------|
| FEATURES:           | volume control valve (cold water only) rain shower head                                                          |
| WEIGHT:             | 22 lbs                                                                                                           |
| PACKAGE DIMENSIONS: | L 94" x W 24" x H 6"                                                                                             |
| DELIVERY WEIGHT:    | 30 lbs                                                                                                           |
| WARRANTY:           | 3-year limited warranty                                                                                          |
| MAINTENANCE & CARE  |                                                                                                                  |
| POLISHED:           | Regularly apply stainless steel cleaner and use a soft cloth.                                                    |
| BRUSHED:            | Regularly apply stainless steel cleaner and rub in the direction of the grain, using a slightly abrasive sponge. |
| MATTE BLACK:        | Regularly clean with soap water or alcohol. Do not use abrasives.                                                |