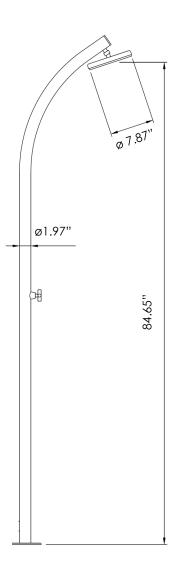

| MATERIAL:           | 316L marine grade stainless steel                                                                                |
|---------------------|------------------------------------------------------------------------------------------------------------------|
| FEATURES:           | volume control valve (cold water only) rain shower head                                                          |
| WEIGHT:             | 22 lbs                                                                                                           |
| PACKAGE DIMENSIONS: | L 94" x W 24" x H 6"                                                                                             |
| DELIVERY WEIGHT:    | 30 lbs                                                                                                           |
| WARRANTY:           | 3-year limited warranty                                                                                          |
| MAINTENANCE & CARE  |                                                                                                                  |
| POLISHED:           | Regularly apply stainless steel cleaner and use a soft cloth.                                                    |
| BRUSHED:            | Regularly apply stainless steel cleaner and rub in the direction of the grain, using a slightly abrasive sponge. |
| MATTE BLACK:        | Regularly clean with soap water or alcohol. Do not use abrasives.                                                |