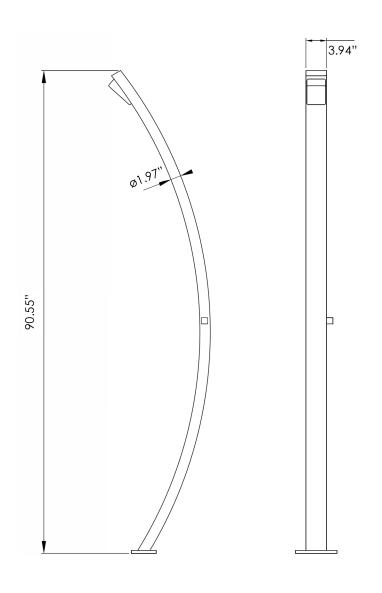

|
| DELIVERY WEIGHT:    | 32 lbs                                                                                                           |
| WARRANTY:           | 3-year limited warranty                                                                                          |
| MAINTENANCE & CARE  |                                                                                                                  |
| POLISHED:           | Regularly apply stainless steel cleaner and use a soft cloth.                                                    |
| BRUSHED:            | Regularly apply stainless steel cleaner and rub in the direction of the grain, using a slightly abrasive sponge. |

**SPECIFICATIONS**