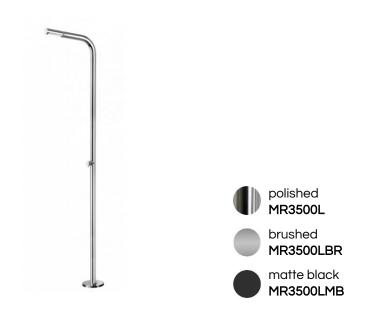

| MATERIAL:           | 316L marine grade stainless steel                                                                                |
|---------------------|------------------------------------------------------------------------------------------------------------------|
| FEATURES:           | volume control valve (cold water only)                                                                           |
| WEIGHT:             | 22 lbs                                                                                                           |
| PACKAGE DIMENSIONS: | L 94" x W 24" x H 6"                                                                                             |
| DELIVERY WEIGHT:    | 30 lbs                                                                                                           |
| WARRANTY:           | 3-year limited warranty                                                                                          |
| MAINTENANCE & CARE  |                                                                                                                  |
| POLISHED:           | Regularly apply stainless steel cleaner and use a soft cloth.                                                    |
| BRUSHED:            | Regularly apply stainless steel cleaner and rub in the direction of the grain, using a slightly abrasive sponge. |
| MATTE BLACK:        | Regularly clean with soap water or alcohol. Do not use abrasives.                                                |