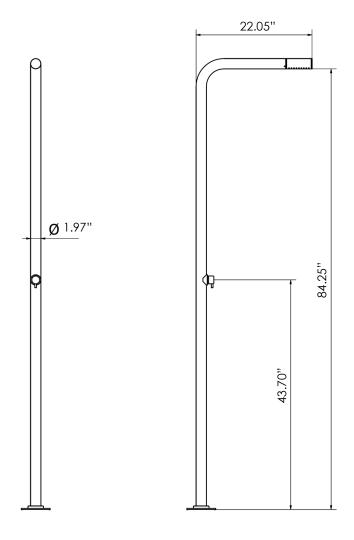

|
| WARRANTY:           | 3-year limited warranty                                                                                          |
| MAINTENANCE & CARE  |                                                                                                                  |
| POLISHED:           | Regularly apply stainless steel cleaner and use a soft cloth.                                                    |
| BRUSHED:            | Regularly apply stainless steel cleaner and rub in the direction of the grain, using a slightly abrasive sponge. |
| MATTE BLACK:        | Regularly clean with soap water or alcohol. Do not use abrasives.                                                |

**SPECIFICATIONS**