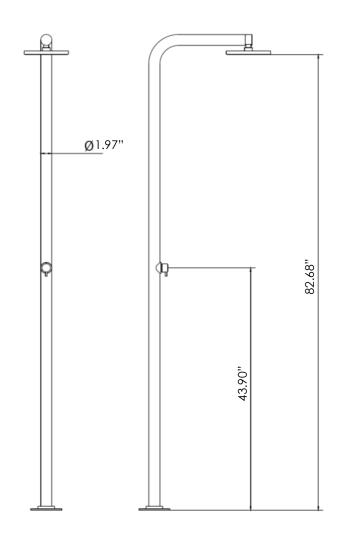

| MATERIAL:           | 316L marine grade stainless steel                                                                                |
|---------------------|------------------------------------------------------------------------------------------------------------------|
| FEATURES:           | volume control valve (cold water only) rain shower head                                                          |
| WEIGHT:             | 22 lbs                                                                                                           |
| PACKAGE DIMENSIONS: | L 94" x W 24" x H 6"                                                                                             |
| DELIVERY WEIGHT:    | 30 lbs                                                                                                           |
| WARRANTY:           | 3-year limited warranty                                                                                          |
| MAINTENANCE & CARE  |                                                                                                                  |
| POLISHED:           | Regularly apply stainless steel cleaner and use a soft cloth.                                                    |
| BRUSHED:            | Regularly apply stainless steel cleaner and rub in the direction of the grain, using a slightly abrasive sponge. |
| MATTE BLACK:        | Regularly clean with soap water or alcohol. Do not use abrasives.                                                |