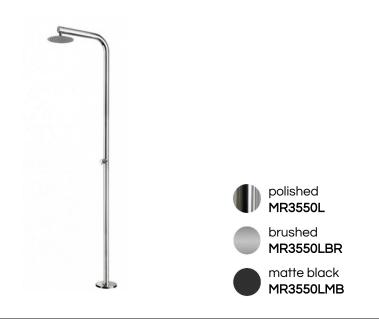

| MATERIAL:           | 316L marine grade stainless steel                                                                                |
|---------------------|------------------------------------------------------------------------------------------------------------------|
| FEATURES:           | volume control valve (cold water only) rain shower head                                                          |
| WEIGHT:             | 22 lbs                                                                                                           |
| PACKAGE DIMENSIONS: | L 94" x W 24" x H 6"                                                                                             |
| DELIVERY WEIGHT:    | 30 lbs                                                                                                           |
| WARRANTY:           | 3-year limited warranty                                                                                          |
| MAINTENANCE & CARE  |                                                                                                                  |
| POLISHED:           | Regularly apply stainless steel cleaner and use a soft cloth.                                                    |
| BRUSHED:            | Regularly apply stainless steel cleaner and rub in the direction of the grain, using a slightly abrasive sponge. |
| MATTE BLACK:        | Regularly clean with soap water or alcohol. Do not use abrasives.                                                |