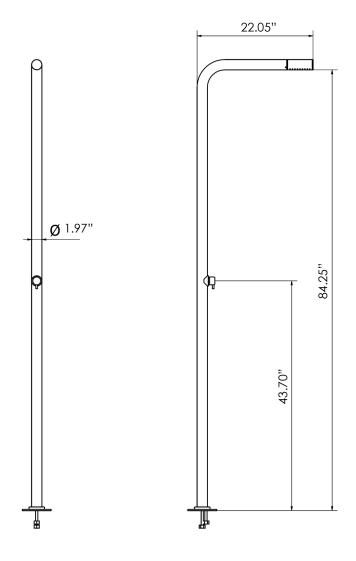

| MATERIAL:           | 316L marine grade stainless steel                                                                                |
|---------------------|------------------------------------------------------------------------------------------------------------------|
| FEATURES:           | pressure balance valve                                                                                           |
| WEIGHT:             | 22 lbs                                                                                                           |
| PACKAGE DIMENSIONS: | L 94" x W 24" x H 6"                                                                                             |
| DELIVERY WEIGHT:    | 30 lbs                                                                                                           |
| WARRANTY:           | 3-year limited warranty                                                                                          |
| MAINTENANCE & CARE  |                                                                                                                  |
| POLISHED:           | Regularly apply stainless steel cleaner and use a soft cloth.                                                    |
| BRUSHED:            | Regularly apply stainless steel cleaner and rub in the direction of the grain, using a slightly abrasive sponge. |