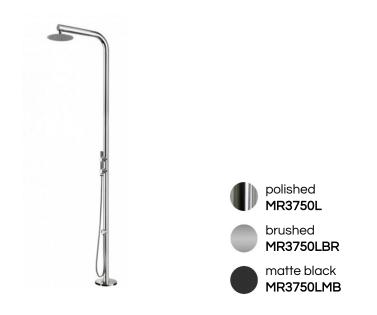

| <u> </u>            |                                                                                                                  |
|---------------------|------------------------------------------------------------------------------------------------------------------|
| FEATURES:           | 2 pressure balance valves<br>hand shower<br>rain shower head                                                     |
| WEIGHT:             | 24 lbs                                                                                                           |
| PACKAGE DIMENSIONS: | L 94" x W 24" x H 6"                                                                                             |
| DELIVERY WEIGHT:    | 32 lbs                                                                                                           |
| WARRANTY:           | 3-year limited warranty                                                                                          |
| MAINTENANCE & CARE  |                                                                                                                  |
| POLISHED:           | Regularly apply stainless steel cleaner and use a soft cloth.                                                    |
| BRUSHED:            | Regularly apply stainless steel cleaner and rub in the direction of the grain, using a slightly abrasive sponge. |