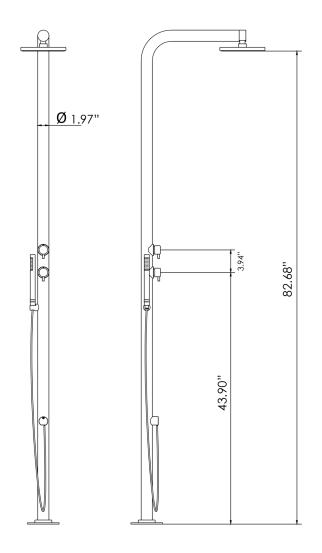

| <u> </u>            |                                                                                                                  |
|---------------------|------------------------------------------------------------------------------------------------------------------|
| FEATURES:           | 2 pressure balance valves<br>hand shower<br>rain shower head                                                     |
| WEIGHT:             | 24 lbs                                                                                                           |
| PACKAGE DIMENSIONS: | L 94" x W 24" x H 6"                                                                                             |
| DELIVERY WEIGHT:    | 32 lbs                                                                                                           |
| WARRANTY:           | 3-year limited warranty                                                                                          |
| MAINTENANCE & CARE  |                                                                                                                  |
| POLISHED:           | Regularly apply stainless steel cleaner and use a soft cloth.                                                    |
| BRUSHED:            | Regularly apply stainless steel cleaner and rub in the direction of the grain, using a slightly abrasive sponge. |