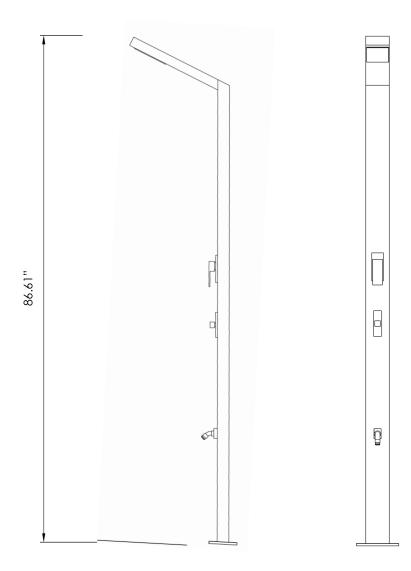

|                     | 0.02 maine grade eran nees eree.                                                                                 |
|---------------------|------------------------------------------------------------------------------------------------------------------|
| FEATURES:           | single lever mixing valve<br>diverter<br>foot wash                                                               |
| WEIGHT:             | 24 lbs                                                                                                           |
| PACKAGE DIMENSIONS: | L 94" x W 24" x H 6"                                                                                             |
| DELIVERY WEIGHT:    | 32 lbs                                                                                                           |
| WARRANTY:           | 3-year limited warranty                                                                                          |
| MAINTENANCE & CARE  |                                                                                                                  |
| POLISHED:           | Regularly apply stainless steel cleaner and use a soft cloth.                                                    |
| BRUSHED:            | Regularly apply stainless steel cleaner and rub in the direction of the grain, using a slightly abrasive sponge. |