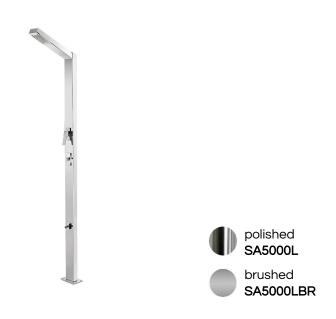

|                     | 0.02 maine grade eran nees eree.                                                                                 |
|---------------------|------------------------------------------------------------------------------------------------------------------|
| FEATURES:           | single lever mixing valve<br>diverter<br>foot wash                                                               |
| WEIGHT:             | 24 lbs                                                                                                           |
| PACKAGE DIMENSIONS: | L 94" x W 24" x H 6"                                                                                             |
| DELIVERY WEIGHT:    | 32 lbs                                                                                                           |
| WARRANTY:           | 3-year limited warranty                                                                                          |
| MAINTENANCE & CARE  |                                                                                                                  |
| POLISHED:           | Regularly apply stainless steel cleaner and use a soft cloth.                                                    |
| BRUSHED:            | Regularly apply stainless steel cleaner and rub in the direction of the grain, using a slightly abrasive sponge. |

**SPECIFICATIONS** 

316L marine arade stainless steel

MATERIAL: