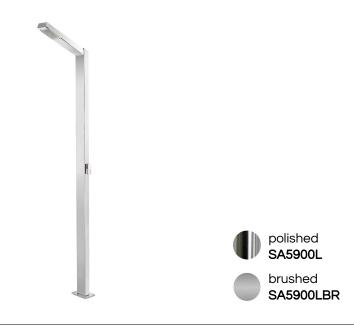

| MATERIAL:           | 316L marine grade stainless steel                                                                                |
|---------------------|------------------------------------------------------------------------------------------------------------------|
| FEATURES:           | single lever mixing valve                                                                                        |
| WEIGHT:             | 22 lbs                                                                                                           |
| PACKAGE DIMENSIONS: | L 94" x W 24" x H 6"                                                                                             |
| DELIVERY WEIGHT:    | 30 lbs                                                                                                           |
| WARRANTY:           | 3-year limited warranty                                                                                          |
| MAINTENANCE & CARE  |                                                                                                                  |
| POLISHED:           | Regularly apply stainless steel cleaner and use a soft cloth.                                                    |
| BRUSHED:            | Regularly apply stainless steel cleaner and rub in the direction of the grain, using a slightly abrasive sponge. |