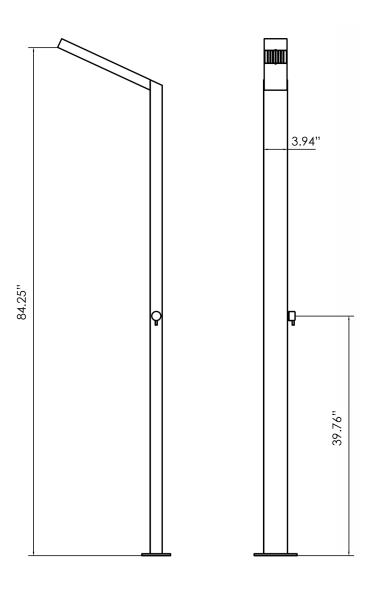

|
| DELIVERY WEIGHT:    | 30 lbs                                                                                                           |
| WARRANTY:           | 3-year limited warranty                                                                                          |
| MAINTENANCE & CARE  |                                                                                                                  |
| POLISHED:           | Regularly apply stainless steel cleaner and use a soft cloth.                                                    |
| BRUSHED:            | Regularly apply stainless steel cleaner and rub in the direction of the grain, using a slightly abrasive sponge. |

**SPECIFICATIONS**