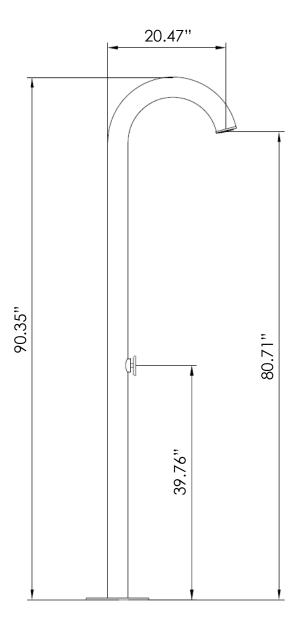

| MATERIAL:           | 316L marine grade stainless steel                                                                                |
|---------------------|------------------------------------------------------------------------------------------------------------------|
| FEATURES:           | pressure balance valve                                                                                           |
| WEIGHT:             | 46 lbs                                                                                                           |
| PACKAGE DIMENSIONS: | L 94" x W 24" x H 6"                                                                                             |
| DELIVERY WEIGHT:    | 54 lbs                                                                                                           |
| WARRANTY:           | 3-year limited warranty                                                                                          |
| MAINTENANCE & CARE  |                                                                                                                  |
| POLISHED:           | Regularly apply stainless steel cleaner and use a soft cloth.                                                    |
| BRUSHED:            | Regularly apply stainless steel cleaner and rub in the direction of the grain, using a slightly abrasive sponge. |