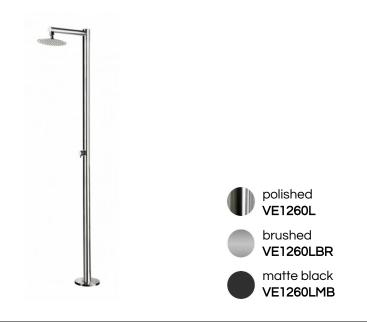

| MATERIAL:           | 316L marine grade stainless steel                                                                                |
|---------------------|------------------------------------------------------------------------------------------------------------------|
| FEATURES:           | single lever mixing valve rain shower head                                                                       |
| WEIGHT:             | 22 lbs                                                                                                           |
| PACKAGE DIMENSIONS: | L 94" x W 24" x H 6"                                                                                             |
| DELIVERY WEIGHT:    | 30 lbs                                                                                                           |
| WARRANTY:           | 3-year limited warranty                                                                                          |
| MAINTENANCE & CARE  |                                                                                                                  |
| POLISHED:           | Regularly apply stainless steel cleaner and use a soft cloth.                                                    |
| BRUSHED:            | Regularly apply stainless steel cleaner and rub in the direction of the grain, using a slightly abrasive sponge. |
| MATTE BLACK:        | Regularly clean with soap water or alcohol. Do not use abrasives.                                                |