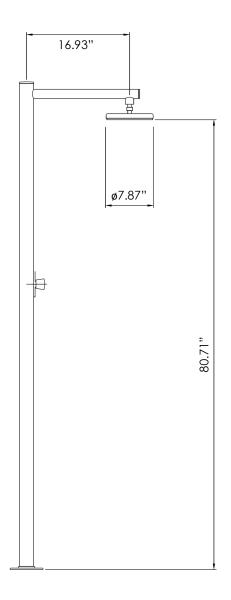

| MATERIAL:           | 316L marine grade stainless steel                                                                                |
|---------------------|------------------------------------------------------------------------------------------------------------------|
| FEATURES:           | single lever mixing valve rain shower head                                                                       |
| WEIGHT:             | 22 lbs                                                                                                           |
| PACKAGE DIMENSIONS: | L 94" x W 24" x H 6"                                                                                             |
| DELIVERY WEIGHT:    | 30 lbs                                                                                                           |
| WARRANTY:           | 3-year limited warranty                                                                                          |
| MAINTENANCE & CARE  |                                                                                                                  |
| POLISHED:           | Regularly apply stainless steel cleaner and use a soft cloth.                                                    |
| BRUSHED:            | Regularly apply stainless steel cleaner and rub in the direction of the grain, using a slightly abrasive sponge. |
| MATTE BLACK:        | Regularly clean with soap water or alcohol. Do not use abrasives.                                                |