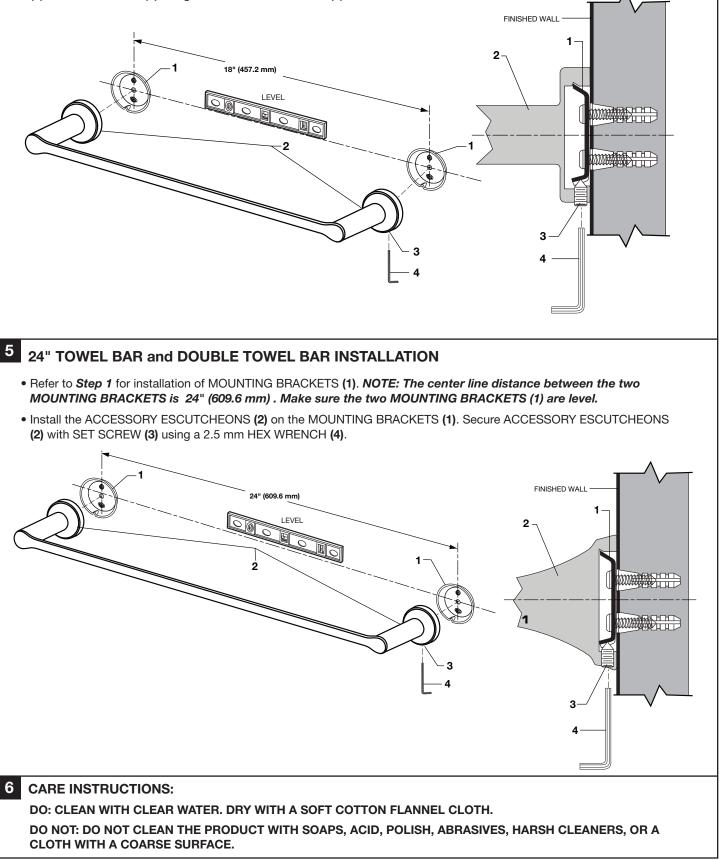

## 4 18" TOWEL BAR INSTALLATION

- Refer to Step 1 for installation of MOUNTING BRACKETS (1). NOTE: The center line distance between the two MOUNTING BRACKETS is 18" (457.2 mm). Make sure the two MOUNTING BRACKETS (1) are level.
- Install the ACCESSORY ESCUTCHEONS (2) on the MOUNTING BRACKETS (1). Secure ACCESSORY ESCUTCHEONS
  (2) with SET SCREW (3) using a 2.5 mm HEX WRENCH (4).