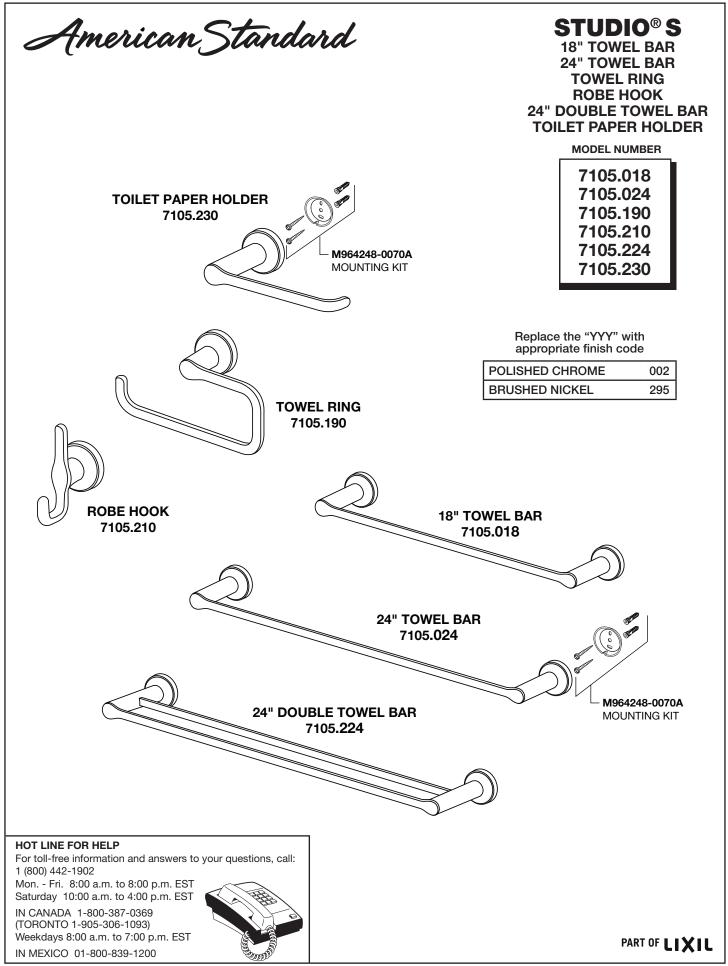

## 2 TOWEL RING and ROBE HOOK INSTALLATION

• Refer to *Step 1* for installation of MOUNTING BRACKETS (2). Align accessory and place ACCESSORY ESCUTCHEON (1) onto MOUNTING BRACKET (2) Secure accessory with SET SCREW (3) using a 2.5 mm HEX WRENCH (4).



## 4 18" TOWEL BAR INSTALLATION

- Refer to Step 1 for installation of MOUNTING BRACKETS (1). NOTE: The center line distance between the two MOUNTING BRACKETS is 18" (457.2 mm). Make sure the two MOUNTING BRACKETS (1) are level.
- Install the ACCESSORY ESCUTCHEONS (2) on the MOUNTING BRACKETS (1). Secure ACCESSORY ESCUTCHEONS
  (2) with SET SCREW (3) using a 2.5 mm HEX WRENCH (4).