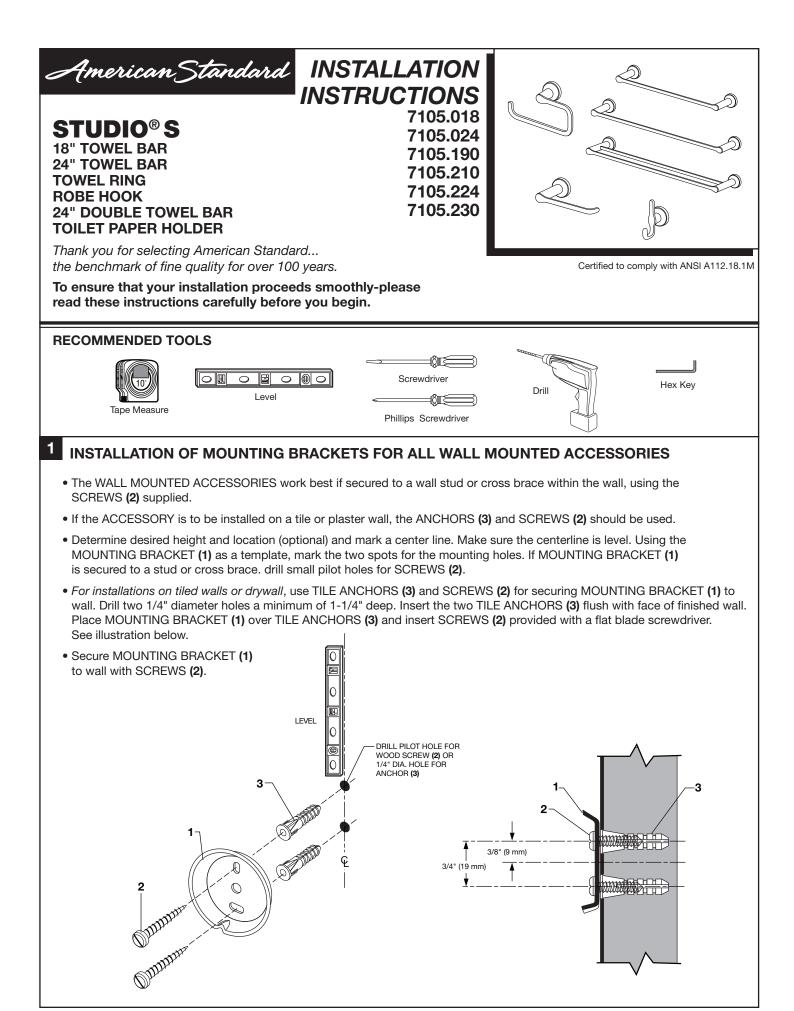

## 2 TOWEL RING and ROBE HOOK INSTALLATION

• Refer to *Step 1* for installation of MOUNTING BRACKETS (2). Align accessory and place ACCESSORY ESCUTCHEON (1) onto MOUNTING BRACKET (2) Secure accessory with SET SCREW (3) using a 2.5 mm HEX WRENCH (4).