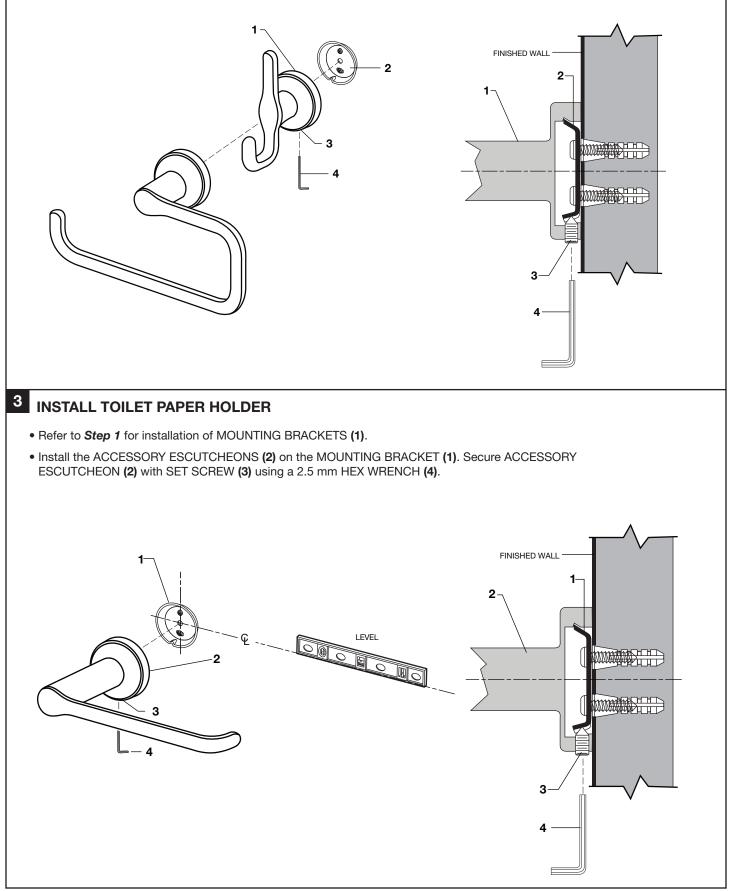

## 2 TOWEL RING and ROBE HOOK INSTALLATION

• Refer to *Step 1* for installation of MOUNTING BRACKETS (2). Align accessory and place ACCESSORY ESCUTCHEON (1) onto MOUNTING BRACKET (2) Secure accessory with SET SCREW (3) using a 2.5 mm HEX WRENCH (4).