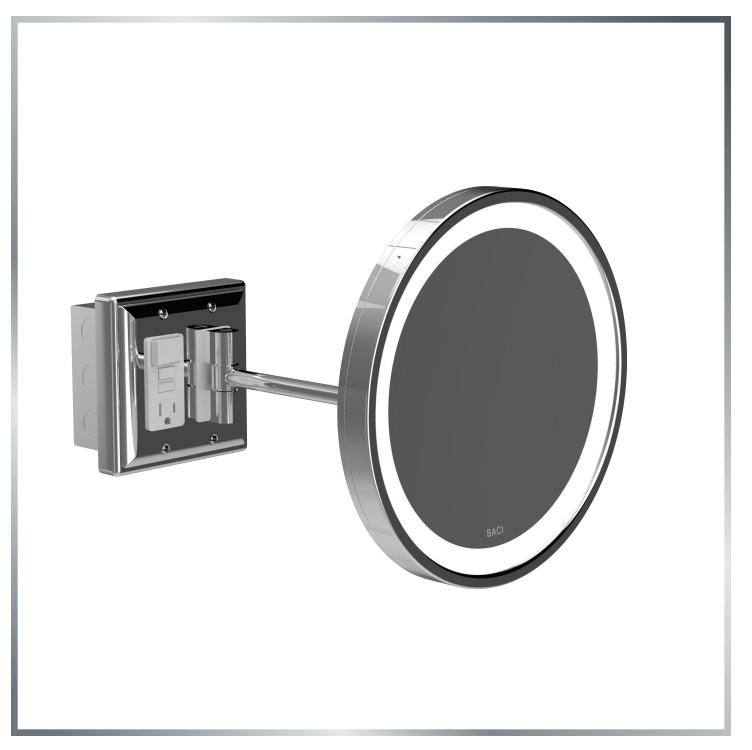

## **BSR-309** — Single Arm Wall Mirror with Convenience Outlet

| Product Category                                                           | Baci Senior Mirrors                                                                                                                           |
|----------------------------------------------------------------------------|-----------------------------------------------------------------------------------------------------------------------------------------------|
| Special Features                                                           | Solid brass construction<br>Optical quality 5X or 7X glass mirrors<br>High power, natural white LED lighting<br>5 year warrantee              |
| <b>Lighting</b><br>Lumens<br>Color Temperature<br>Color Rendering Index    | Halo Light - High Power LED<br>775<br>3500° K<br>min. 80                                                                                      |
| <b>Electrical</b><br>Watts<br>Volts<br>Hertz (Frequency)<br>Amps (Current) | 6<br>100-240<br>50/60<br>.22                                                                                                                  |
| UL Listing                                                                 | Furnishing - suitable for commercial or residential use in damp locations (US\C)                                                              |
| Dimensions                                                                 | Mirror body 10" diameter<br>Folds to 15 5/8" wide x 10" high x 3 3/4" deep<br>Canopy 5" wide x 5" high<br>Maximum extension 11 3/4"           |
| Basic Model                                                                | BSR-309-CHR                                                                                                                                   |
| Body Types                                                                 | All metal body                                                                                                                                |
| Magnification                                                              | 5X<br>7X                                                                                                                                      |
| <b>Finish Options</b><br>Standard<br>Premium<br>Custom<br>Gold             | Chrome<br>Satin Nickel, Bronze or Brass<br>Polished Nickel, Copper<br>Antique Brass, etc<br>24KT Gold, Kohler Vibrant<br>Brushed Bronze, etc. |