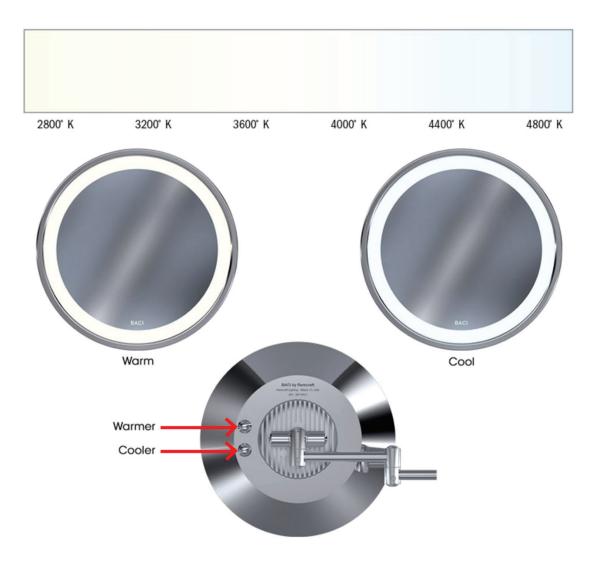

## **BSR Shades of Light**

Baci Senior LED Mirrors are available with an optional feature that allows the user to adjust the color of the light output from the soft warm shades of an incandescent lamp to the bright cool white of the noon sky (2800° K to 4800° K). Thus you can apply your make-up to look your best in any environment – from a candlelit dinner to a snowy ski run.

To alter the hue of the light, simply press one of the buttons on the back of the mirror. The top button makes the color warmer and the bottom button makes it cooler. To change the light in small increments, tap the button. If you hold the button down it will change continuously as it cycles through the full extent of the range in the direction selected. When the light reaches the end of its range, press the other button to smoothly transition in the opposite direction. Do not press both buttons at the same time.