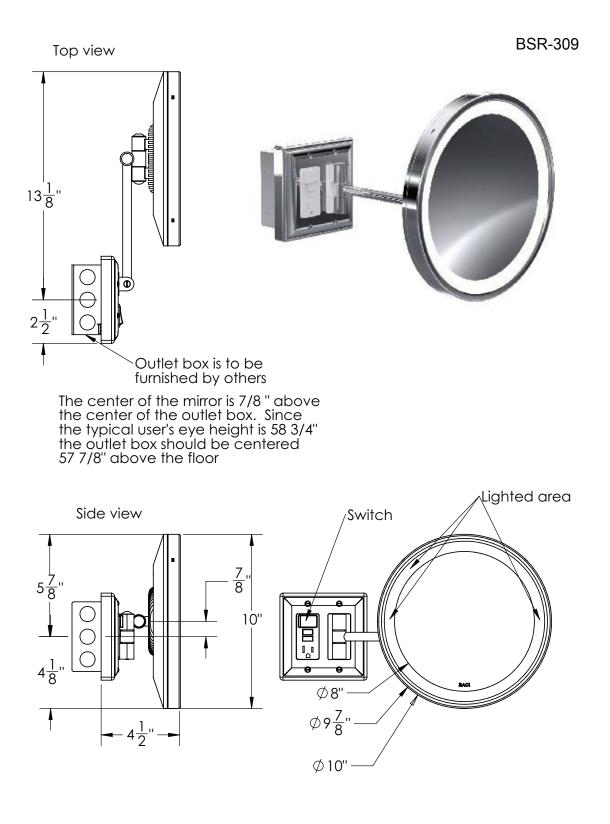

## **BSR-309** — Single Arm Wall Mirror with Convenience Outlet

| Product Category                                                           | Baci Senior Mirrors                                                                                                                           |
|----------------------------------------------------------------------------|-----------------------------------------------------------------------------------------------------------------------------------------------|
| Special Features                                                           | Solid brass construction<br>Optical quality 5X or 7X glass mirrors<br>High power, natural white LED lighting<br>5 year warrantee              |
| <b>Lighting</b><br>Lumens<br>Color Temperature<br>Color Rendering Index    | Halo Light - High Power LED<br>775<br>3500° K<br>min. 80                                                                                      |
| <b>Electrical</b><br>Watts<br>Volts<br>Hertz (Frequency)<br>Amps (Current) | 6<br>100-240<br>50/60<br>.22                                                                                                                  |
| UL Listing                                                                 | Furnishing - suitable for commercial or residential use in damp locations (US\C)                                                              |
| Dimensions                                                                 | Mirror body 10" diameter<br>Folds to 15 5/8" wide x 10" high x 3 3/4" deep<br>Canopy 5" wide x 5" high<br>Maximum extension 11 3/4"           |
| Basic Model                                                                | BSR-309-CHR                                                                                                                                   |
| Body Types                                                                 | All metal body                                                                                                                                |
| Magnification                                                              | 5X<br>7X                                                                                                                                      |
| <b>Finish Options</b><br>Standard<br>Premium<br>Custom<br>Gold             | Chrome<br>Satin Nickel, Bronze or Brass<br>Polished Nickel, Copper<br>Antique Brass, etc<br>24KT Gold, Kohler Vibrant<br>Brushed Bronze, etc. |