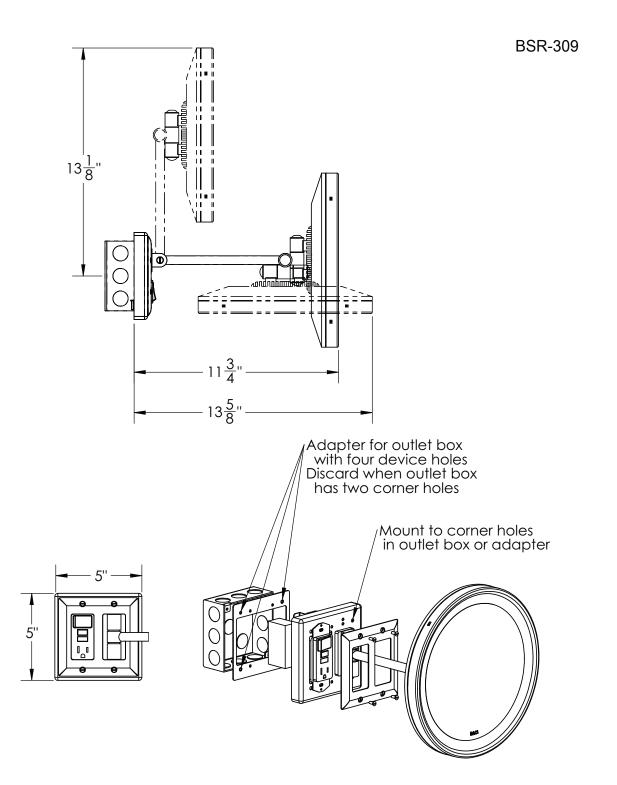

## **BSR-309** — Single Arm Wall Mirror with Convenience Outlet

| Product Category                                                           | Baci Senior Mirrors                                                                                                                           |
|----------------------------------------------------------------------------|-----------------------------------------------------------------------------------------------------------------------------------------------|
| Special Features                                                           | Solid brass construction<br>Optical quality 5X or 7X glass mirrors<br>High power, natural white LED lighting<br>5 year warrantee              |
| <b>Lighting</b><br>Lumens<br>Color Temperature<br>Color Rendering Index    | Halo Light - High Power LED<br>775<br>3500° K<br>min. 80                                                                                      |
| <b>Electrical</b><br>Watts<br>Volts<br>Hertz (Frequency)<br>Amps (Current) | 6<br>100-240<br>50/60<br>.22                                                                                                                  |
| UL Listing                                                                 | Furnishing - suitable for commercial or residential use in damp locations (US\C)                                                              |
| Dimensions                                                                 | Mirror body 10" diameter<br>Folds to 15 5/8" wide x 10" high x 3 3/4" deep<br>Canopy 5" wide x 5" high<br>Maximum extension 11 3/4"           |
| Basic Model                                                                | BSR-309-CHR                                                                                                                                   |
| Body Types                                                                 | All metal body                                                                                                                                |
| Magnification                                                              | 5X<br>7X                                                                                                                                      |
| <b>Finish Options</b><br>Standard<br>Premium<br>Custom<br>Gold             | Chrome<br>Satin Nickel, Bronze or Brass<br>Polished Nickel, Copper<br>Antique Brass, etc<br>24KT Gold, Kohler Vibrant<br>Brushed Bronze, etc. |