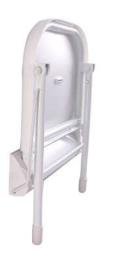

## Features:

- ► Durable plastic construction
- ► Sturdy wall-mount design
- ► Fold down legs with non-skid tips for added stability
- ► Anti-slip, easy clean surface
- ► Drain hole in seat for efficient drainage
- ► Seat is 19" from floor
- ► Wall bracket is 4" high
- ► Folds up when not in use
- ► Maximum weight capacity is 350 lb.