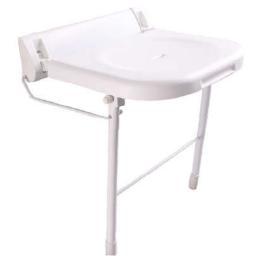

## 18" WALL MOUNT SHOWER SEAT

Cat. No.

6191

## **Overall Dimensions:**

| Width:  | 18-3/4" |
|---------|---------|
| Depth:  | 15-1/2" |
| Height: | 20-5/8" |

## Seat Dimensions:

| Width: | 15-3/4" |
|--------|---------|
| Depth: | 12-1/4" |

## Features:

- ► Durable plastic construction
- ► Sturdy wall-mount design
- ► Fold down legs with non-skid tips for added stability
- ► Anti-slip, easy clean surface
- ► Drain hole in seat for efficient drainage
- ► Seat is 19" from floor
- ► Wall bracket is 4" high
- ► Folds up when not in use
- ► Maximum weight capacity is 350 lb.