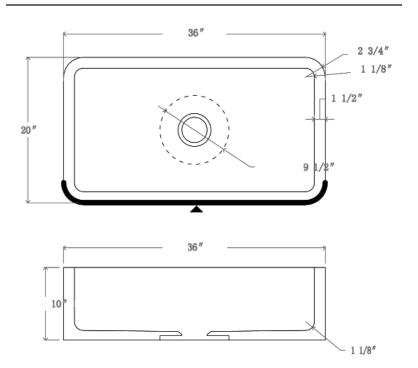

## 36" BIRGITTA SINGLE BOWL FARMER SINK

Cat. No FSGSB4020

W: 36"

D: 20"

H: 10"

\*Please do NOT cut hole without template or actual product.

## **Interior Dimensions:**

Basin Interior: 30" W x 14" D

Basin Depth: 8-1/2"