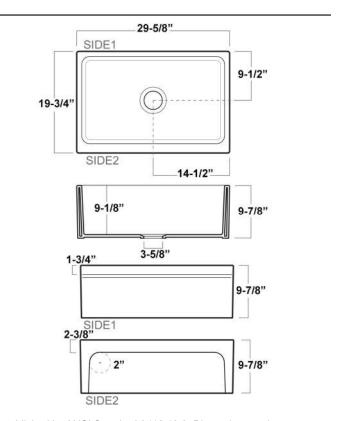

## 30" GANNON SINGLE BOWL FARMER SINK

Cat. No FSSB1000

W: 29-5/8"

D: 19-3/4"

H: 9-1/8"

## **Interior Dimensions:**

Basin Interior: 27-1/2" W x 16-1/2" D

Basin Depth: 9"