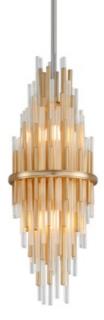

Theory Product ID 238-41 Click to Show Price

CORBETT LIGHTING

#### **DIMENSIONAL INFORMATION**

Height 22.00" ADA Compliant No Hanging Type STEM - ADJUSTABLE - 1-6 2-12 1-18 Canopy/Backplate 5.50" D Diameter 8.00" Maximum Height 71.00" Weight 42.90Ib.

#### **AVAILABLE FINISHES**

Gold Leaf W Polished Stainless