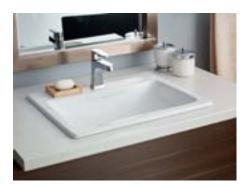

# Manhattan Drop-In Basin

#1185 | 17 3/4" x 17 3/4"

Cheviot Products' vitreous china lavatories are finely crafted for outstanding beauty and practicality. Fired onto each sink is a fine glaze of powdered glass to ensure a lifetime of durability, ease of cleaning, and resistance to bacteria and other microbes.