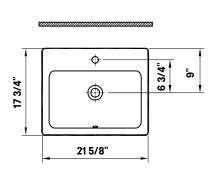

# Manhattan Drop-In Basin

#1187 | 21 5/8" x 17 3/4"

Cheviot Products' vitreous china lavatories are finely crafted for outstanding beauty and practicality. Fired onto each sink is a fine glaze of powdered glass to ensure a lifetime of durability, ease of cleaning, and resistance to bacteria and other microbes.

### Note

Rough-in dimensions may vary +/- 1/2" and are subject to change.

No responsibility is assumed by Cheviot Products Inc. One Year Limited Warranty against manufacturer's defects.