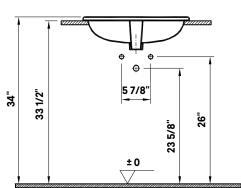

### Note

Rough-in dimensions may vary +/- 1/2" and are subject to change.

No responsibility is assumed by Cheviot Products Inc. One Year Limited Warranty against manufacturer's defects.