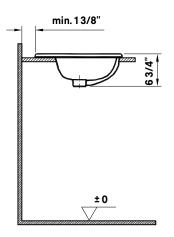

### Note

Rough-in dimensions may vary +/- 1/2" and are subject to change.

No responsibility is assumed by Cheviot Products Inc. One Year Limited Warranty against manufacturer's defects.