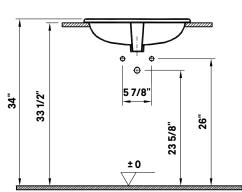

# Manhattan Drop-In Basin

#1186 | 19 3/4" x 17 3/4"

Cheviot Products' vitreous china lavatories are finely crafted for outstanding beauty and practicality. Fired onto each sink is a fine glaze of powdered glass to ensure a lifetime of durability, ease of cleaning, and resistance to bacteria and other microbes.

### **Drillings**

Single hole only

### Note

Rough-in dimensions may vary +/- 1/2" and are subject to change.

No responsibility is assumed by Cheviot Products Inc. One Year Limited Warranty against manufacturer's defects.