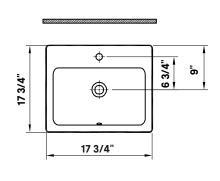

# Manhattan Drop-In Basin

#1185 | 17 3/4" x 17 3/4"

Cheviot Products' vitreous china lavatories are finely crafted for outstanding beauty and practicality. Fired onto each sink is a fine glaze of powdered glass to ensure a lifetime of durability, ease of cleaning, and resistance to bacteria and other microbes.

### **Drillings**

Single hole only

### Note

Rough-in dimensions may vary +/- 1/2" and are subject to change.

No responsibility is assumed by Cheviot Products Inc. One Year Limited Warranty against manufacturer's defects.