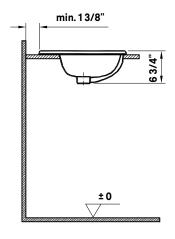

# Manhattan Drop-In Basin

#1187 | 21 5/8" x 17 3/4"

Cheviot Products' vitreous china lavatories are finely crafted for outstanding beauty and practicality. Fired onto each sink is a fine glaze of powdered glass to ensure a lifetime of durability, ease of cleaning, and resistance to bacteria and other microbes.

### **Drillings**

Single hole only

### Note

Rough-in dimensions may vary +/- 1/2" and are subject to change.

No responsibility is assumed by Cheviot Products Inc. One Year Limited Warranty against manufacturer's defects.