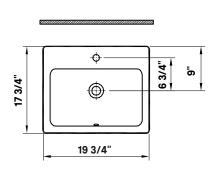

# Manhattan Drop-In Basin

#1186 | 19 3/4" x 17 3/4"

Cheviot Products' vitreous china lavatories are finely crafted for outstanding beauty and practicality. Fired onto each sink is a fine glaze of powdered glass to ensure a lifetime of durability, ease of cleaning, and resistance to bacteria and other microbes.

### Note

Rough-in dimensions may vary +/- 1/2" and are subject to change.

No responsibility is assumed by Cheviot Products Inc. One Year Limited Warranty against manufacturer's defects.