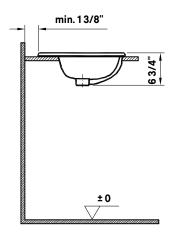

### Note

Rough-in dimensions may vary +/- 1/2" and are subject to change.

No responsibility is assumed by Cheviot Products Inc. One Year Limited Warranty against manufacturer's defects.