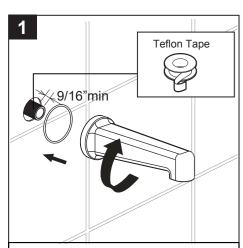

#### **Installation Instructions**

1512

Remove tub spout flow guide with key and flush out debris.