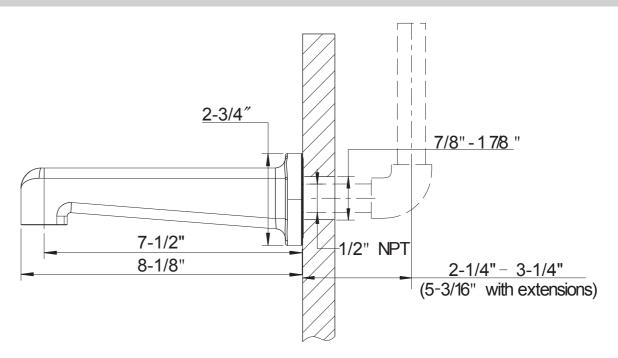

ngs, care, and maintenance information.

Before beginning installation, check for any damage that may have occurred during transport.

Note: Damage claims cannot be made during or after installation.





### **15-WTS**

#### **Installation Instructions**





1512



Remove tub spout flow guide with key and flush out debris.

## **Replacement Parts**

|  | No. | Description              | Part No. |
|--|-----|--------------------------|----------|
|  | 1   | Spout Assembly           | 9Q238900 |
|  | 2   | Spout flow guide and key | 9Q1110PL |



2

### **Applicable Standards/Codes**

IAPMO certified to meet or exceed the following:

- ASME A112.18.1/CSA B125.1
- Uniform Plumbing Code
- National Plumbing Code of Canada
- EPA WaterSense
- ADA Compliant



#### **Installation Dimensions**



# **Cleaning Instructions**

Rinse away any traces of soap and gently dry with a clean, soft cloth after each use. Rinse completely with water and dry any overspray. This will maintain the finish and avoid water spotting.

To remove mineral deposits, use a 50/50 solution of white vinegar and water. Do not allow the solution to soak on the

Simichrome Polish® contains a protective film to enhance maintenance and is helpful in preventing water spot buildup. Follow instructions to ensure optimum results.

Never use an abrasive material such as a brush or scouring pad to clean the surface. The use of abrasive cleaners, cleansers or disinfectants will alter the surface finish and void the warranty.

Do not allow certain materials such as toothpaste, cologne, shaving cream, nail polish remover