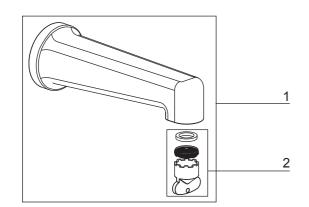

## **Replacement Parts**

|  | No. | Description              | Part No. |
|--|-----|--------------------------|----------|
|  | 1   | Spout Assembly           | 9Q238900 |
|  | 2   | Spout flow guide and key | 9Q1110PL |