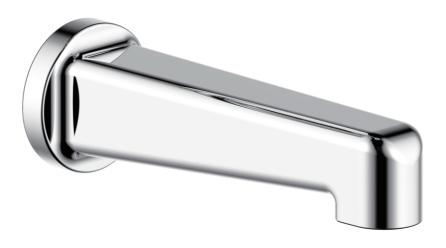

### **15-WTS**

## **Replacement Parts**

|  | No. | Description              | Part No. |
|--|-----|--------------------------|----------|
|  | 1   | Spout Assembly           | 9Q238900 |
|  | 2   | Spout flow guide and key | 9Q1110PL |