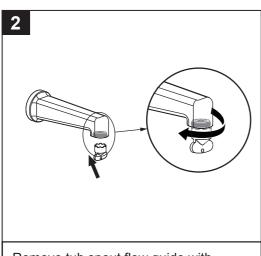

#### **Installation Instructions**

1512

Remove tub spout flow guide with key and flush out debris.