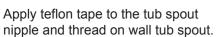

#### **Installation Instructions**

1512

Remove tub spout flow guide with key and flush out debris.