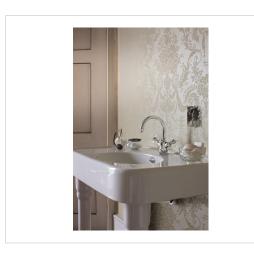

## ARCADE 36" CONSOLE SET WITH LEGS

Arcade 36" Single-hole Console Set

US-ARC361CS

## **FEATURES**

- Drawing on Belle Epoque styling, Arcade speaks to strong form and graceful lines to tell a story of refined elegance
- Set includes undrilled, single-hole or three-hole basin and console legs (pair)
- Made of fireclay
- Includes both polished chrome and polished nickel overflow covers
- Size: 35-3/4" W x 21-1/2" D x 33" H