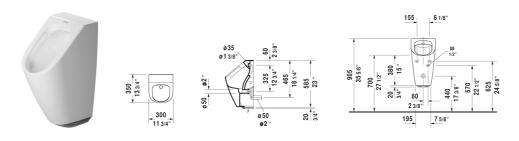

DURAVIT

| Urinal Duravit Rimless® 0.13 gal                                                                                                                  | Dimension            | Weight                | Order number |
|---------------------------------------------------------------------------------------------------------------------------------------------------|----------------------|-----------------------|--------------|
| Electronic-Urinal for battery supply, rimless, concealed in<br>syphonic action, horizontal outlet, hardware and complete<br>control unit included |                      |                       |              |
| Colors                                                                                                                                            |                      |                       |              |
| 00 White 20 HygieneGlaze (an antibacterial ceramic glaze provides almost indefinite effectiveness)                                                | that                 |                       |              |
| Variant                                                                                                                                           |                      |                       |              |
| model without fly                                                                                                                                 | 11 3/4" x 13 3/4" In | ch 42.5 lb            | 28093192     |
| Sanitary ceramics with the special WonderGliss surface fin<br>time to come.<br>When ordering WonderGliss please add a "1" as eleventh o           |                      | ttractive-looking foi | r a long     |
|                                                                                                                                                   |                      |                       |              |
| Siphon horizontal outlet (concealed)                                                                                                              | ø 2" Inch            | 0.4 lb                | 005113       |
|                                                                                                                                                   |                      |                       |              |
|                                                                                                                                                   |                      |                       |              |

All drawings contain the necessary measurements which are subject to standard tolerances. They are stated in inch & mm and are non-binding. Exact measurements, in particular for customized installation scenarios, can only be taken from the finished ceramic piece.