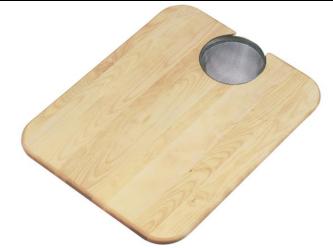

## Elkay Hardwood 15" x 19" x 3/4" Cutting Board Model(s) CBS1418

## **PRODUCT SPECIFICATIONS**

Elkay Hardwood 15" x 19" x 3/4" Cutting Board. Overall dimensions are 15" x 19" x 3/4". Made of Solid Maple (Hardwood).

Custom designed cutting boards are:

- Designed to securely lock into your sink or countertop opening providing confidence the board will not shift around during use.
- Manufactured from the finest hardwoods grown in a sustainable manner
- Properly sized according to your sink bowl, and built to provide years of daily use.

Cutting board is neither dishwasher nor microwave safe. Since most are designed to sit on the flange of the sink, they are not recommended for undermount sinks that have less than a 1/2" reveal.

| Material:          | Solid Maple (Hardwood)  |
|--------------------|-------------------------|
| Dimensions:        | 15" x 19" x 3/4"        |
| Fits Bowl Size(s): | 14" x 18" and 20" x 18" |

Special Note: Includes 5" diameter stainless steel mesh removable strainer

AMERICAN PRIDE. A LIFETIME TRADITION. Like your family, the Elkay family has values and traditions that endure. For almost a century, Elkay has been a family-owned and operated company, providing thousands of jobs that support our families and communities.