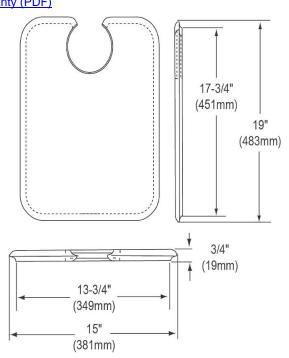

## Elkay Hardwood 15" x 19" x 3/4" Cutting Board Model(s) CBS1418

## **PRODUCT SPECIFICATIONS**

Elkay Hardwood 15" x 19" x 3/4" Cutting Board. Overall dimensions are 15" x 19" x 3/4". Made of Solid Maple (Hardwood).

Custom designed cutting boards are:

- Designed to securely lock into your sink or countertop opening providing confidence the board will not shift around during use.
- Manufactured from the finest hardwoods grown in a sustainable manner
- Properly sized according to your sink bowl, and built to provide years of daily use.

Cutting board is neither dishwasher nor microwave safe. Since most are designed to sit on the flange of the sink, they are not recommended for undermount sinks that have less than a 1/2" reveal.

| Material:          | Solid Maple (Hardwood)  |
|--------------------|-------------------------|
| Dimensions:        | 15" x 19" x 3/4"        |
| Fits Bowl Size(s): | 14" x 18" and 20" x 18" |