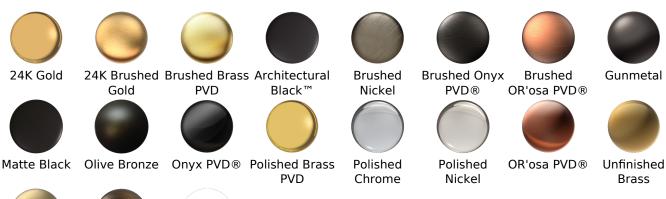

## **Finishes**

Architectural Brushed BrassBrushed Brass White

# Available Finishes

- Polished Chrome G-8491-PC
- Brushed Nickel G-8491-BNi
- Polished Nickel G-8491-PN
- Olive Bronze™
  G-8491-OB