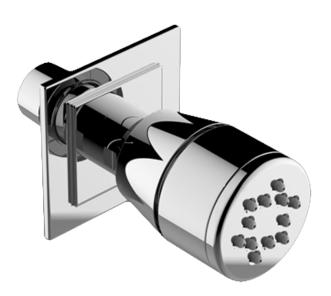

### **Information**

- 12 no-clog, easy-clean silicone jets
- Metal ball-joint allows for angle adjustment of body spray
- Brass wall escutcheon
- 1/2" NPT male thread inlet
- Body spray flow rate ≤ 1.5 max gpm

#### Product Features

- 12 no-clog, easy-clean silicone jets
- Metal ball-joint allows for angle adjustment of body spray
- Brass wall escutcheon
- 1/2" NPT male thread inlet