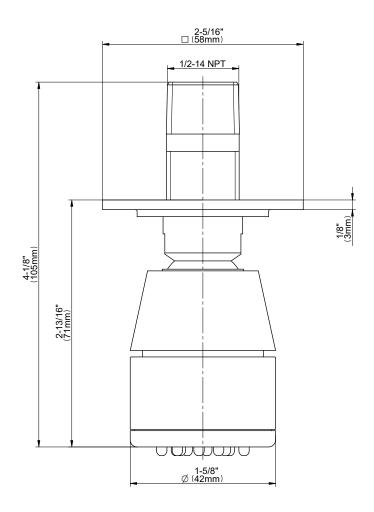

### **Information**

- 12 no-clog, easy-clean silicone jets
- Metal ball-joint allows for angle adjustment of body spray
- Brass wall escutcheon
- 1/2" NPT male thread inlet
- Body spray flow rate ≤ 1.5 max gpm

#### Product Features

- 12 no-clog, easy-clean silicone jets
- Metal ball-joint allows for angle adjustment of body spray
- Brass wall escutcheon
- 1/2" NPT male thread inlet