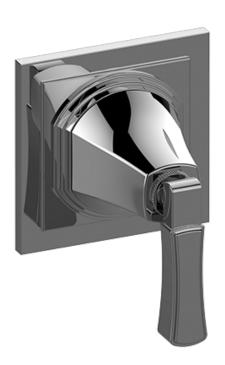

## **Information**

- Single metal handle
- · Decorative trim plate
- Use with G-8052 2-way diverter (pass through) control rough valve WITH off function
- To complete package, you must order rough valve
- ADA

### Product Features

- Single metal handle
- Decorative trim plate
- Use with G-8052 2-way diverter (pass through) control rough valve WITH off function
- To complete package, you must order rough valve