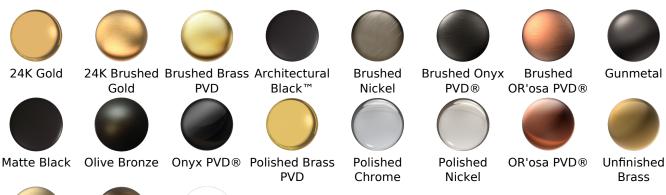

## Available Finishes

- Polished Chrome
  G-8073-LM47E1-PC-T
- Brushed Nickel G-8073-LM47E1-BNi-T
- Polished Nickel G-8073-LM47E1-PN-T
- Olive Bronze™ G-8073-LM47E1-OB-T