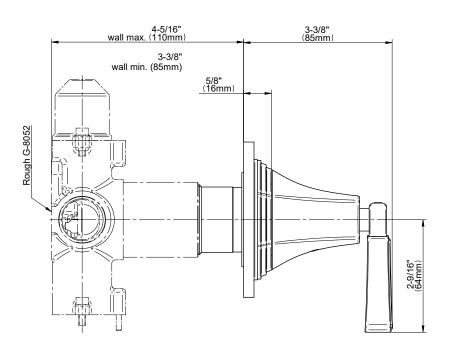

## **Information**

- Single metal handle
- · Decorative trim plate
- Use with G-8052 2-way diverter (pass through) control rough valve WITH off function
- To complete package, you must order rough valve
- ADA

### Product Features

- Single metal handle
- Decorative trim plate
- Use with G-8052 2-way diverter (pass through) control rough valve WITH off function
- To complete package, you must order rough valve