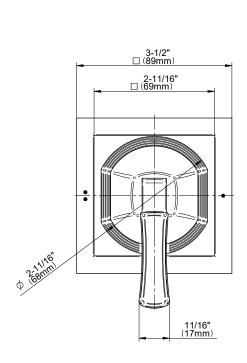

ation**

- Single metal handle
- · Decorative trim plate
- Use with G-8052 2-way diverter (pass through) control rough valve WITH off function
- To complete package, you must order rough valve
- ADA

#### **Finishes**









Architectural Brushed BrassBrushed Brass White





### Product Features

- Single metal handle
- Decorative trim plate
- Use with G-8052 2-way diverter (pass through) control rough valve WITH off function
- To complete package, you must order rough valve

# Code Compliance

ADA

## Available Finishes

- Polished Chrome
  G-8073-LM47E1-PC-T
- Brushed Nickel G-8073-LM47E1-BNi-T
- Polished Nickel G-8073-LM47E1-PN-T
- Olive Bronze™ G-8073-LM47E1-OB-T

### Warranty

• Limited lifetime warranty

For complete warranty information go to: www.graff-faucets.com/en/info/faqs