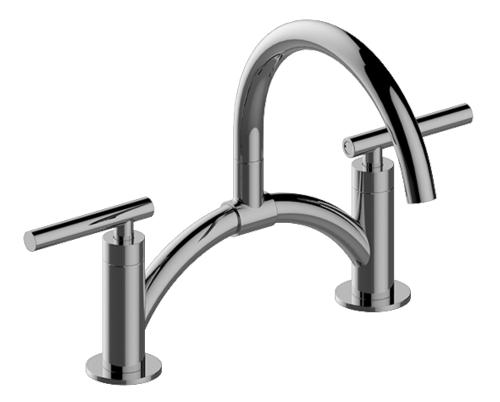

KITCHEN Sospiro Contemporary Bridge Bar/Prep Faucet **G-5890-LM49** 

# Information

- Installs on 8" centers
- Swivel spout
- Aerated flow rate  $\leq$ 1.8 max gpm
- ADA
- CALGreen

## Product Features

- Installs on 8" centers
- Swivel spout
  - Aerated flow rate ≤1.8 max gpm