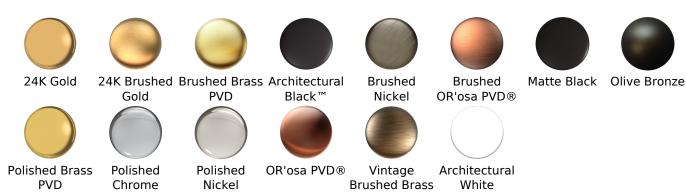

#### Finishes

### Available Finishes

- Polished Chrome G-5890-LM49-PC
- Brushed Nickel G-5890-LM49-BNi
- Polished Nickel
  G-5890-LM49-PN
- Olive Bronze™ G-5890-LM49-OB