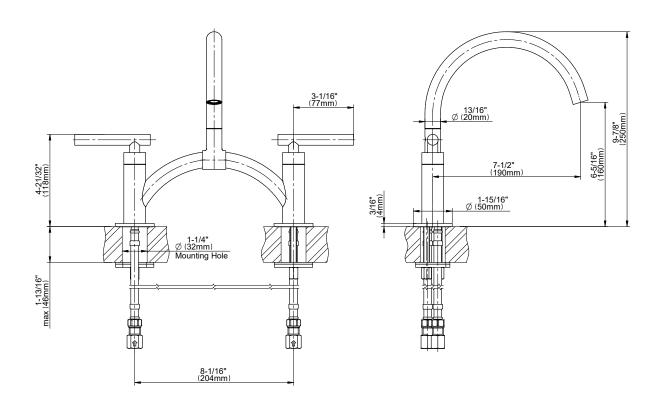

# Information

- Installs on 8" centers
- Swivel spout
- Aerated flow rate  $\leq$ 1.8 max gpm
- ADA
- CALGreen

## Product Features

- Installs on 8" centers
- Swivel spout
  - Aerated flow rate ≤1.8 max gpm