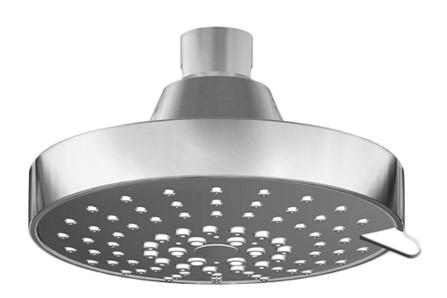

# Information

- 5 spray patterns: invigorating body massage, soft spray, jet, body massage with soft spray and soft spray with jet
- Showerhead flow rate ≤ 1.8 max gpm
- CALGreen

## **Product Features**

- 5 spray patterns: invigorating body massage, soft spray, jet, body massage with soft spray and soft spray with jet
- Showerhead flow rate ≤ 1.8 max gpm