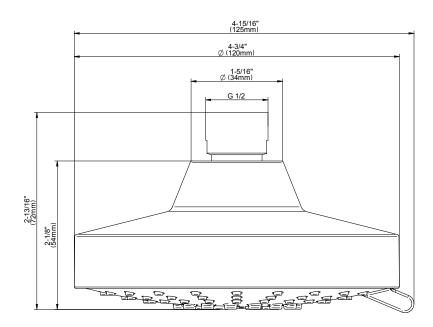

# Information

- 5 spray patterns: invigorating body massage, soft spray, jet, body massage with soft spray and soft spray with jet
- Showerhead flow rate ≤ 1.8 max gpm
- CALGreen

### **Finishes**



Brushed Nickel



Polished Chrome



Steelnox® (Satin Nickel)





## **Product Features**

- 5 spray patterns: invigorating body massage, soft spray, jet, body massage with soft spray and soft spray with jet
- Showerhead flow rate ≤ 1.8 max gpm

#### Available Finishes

- Polished Chrome G-8427-PC
- Polished Nickel G-8427-PN
- Brushed Nickel G-8427-BNi

### Code Compliance

CALGreen

#### Warranty

Limited lifetime warranty

For complete warranty information go to www.graff-designs.com/en-nam/warranty



<sup>\*</sup> Special order finish- call for availability