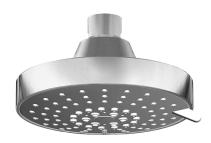

# Information

- 5 spray patterns: invigorating body massage, soft spray, jet, body massage with soft spray and soft spray with jet
- Showerhead flow rate ≤ 1.8 max gpm
- CALGreen

## **Product Features**

- 5 spray patterns: invigorating body massage, soft spray, jet, body massage with soft spray and soft spray with jet
- Showerhead flow rate ≤ 1.8 max gpm