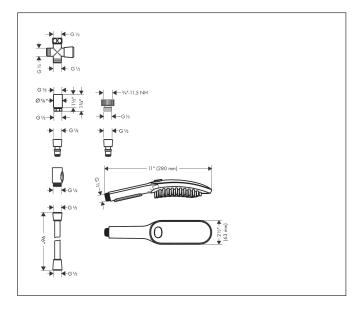

## **Drawing**

#### **Features**

- Consists of: Handshower, Handshower hose, quick connector, 3-way diverter, Garden adapter
- shower head size: 5 7/8 inches
- Material: Plastic
- Spray modes: fur spray, leg spray, paw spray
- spray type alternation: Select button for comfortable alternation of spray modes
- elongated, brush-like nozzles (1,5 cm) for thorough cleaning with massage effect
- ergonomic design
- Water Boost: boost function to increase waterflow when needed.
- Integrated double backflow prevention
- connection thread: 1/2" NPT
- connection dimension: DN15
- suitable for continous flow water heaters
- rinseable screen seal