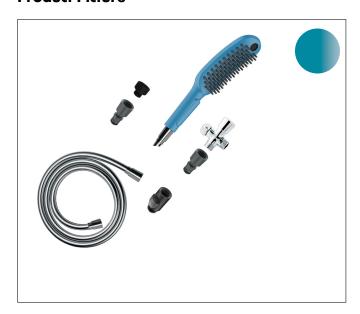

#### **Product Picture**

#### **Features**

- Consists of: Handshower, Handshower hose, quick connector, 3-way diverter, Garden adapter
- shower head size: 5 7/8 inches
- Material: Plastic
- Spray modes: fur spray, leg spray, paw spray
- spray type alternation: Select button for comfortable alternation of spray modes
- elongated, brush-like nozzles (1,5 cm) for thorough cleaning with massage effect
- ergonomic design
- Water Boost: boost function to increase waterflow when needed.
- Integrated double backflow prevention
- connection thread: 1/2" NPT
- connection dimension: DN15
- suitable for continous flow water heaters
- rinseable screen seal