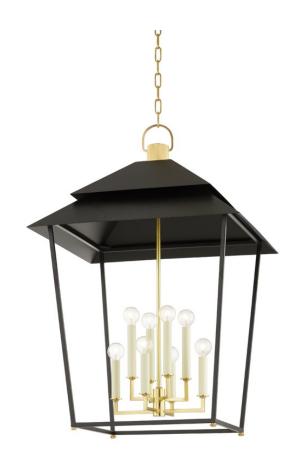

# **NATICK**

## 5138-AGB/SBK

Natick is clean, open, and airy. The double roofline stands out from a traditional lantern, while the Aged Brass metal feet and squared arms add to the unique quality of the piece.

#### **FINISHES**

Aged Brass (AGB) Aged Brass/soft Black (AGB/SBK) Satin Brass (SB)

### **DIMENSIONS**

Height 36.00"

Width/Diameter 24.00"

Minimum Height 40.75"

Maximum Height 92.75"

Canopy/Backplate 6.00"

Hanging Type 54"

Weight 30.40lb