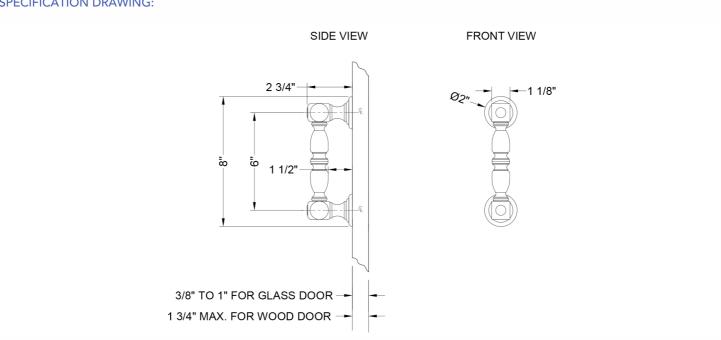

----------------------|-------------------------|----------------------|
| Satin Nickel (SN)       | Pewter (PEW)            | Caramel Bronze (CB)  |
| Polished Nickel (PN)    | Antique Brass (AB)      | Antique Copper (ACU  |
| Oil-Rubbed Bronze (ORB) | Polished Brass (PB)     | Polished Copper (PCU |
| Vintage Bronze (VB)     | Satin Brass (SB)        | Rose Gold (RG)       |
| Matte Black (MBK)       | Satin Gold (SG)         | Polished Gold (PG)   |
| Black Nickel (BKN)      | Bombay Gold (BG)        | Jewelers Gold (JG)   |
| Europa Bronze (EB)      | White (WH)              | Sedona Beige (SDB)   |
| Tristan Brass (TB)      | Unlacquered Brass (ULB) | Satin Cooper (SCU)   |
|                         |                         |                      |

#### **SPECIFICATION DRAWING:**