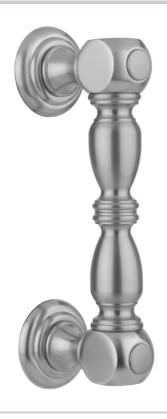

# 6" H20 Front Mount Shower Door Pull wth Finials

### **FEATURES:**

- Can be mounted vertically or horizontally
- Can be used as a towel bar, foot rest, or shaving station when mounted horizontally
- Not to be used as a grab bar
- All brass construction, full polished & plated
- For Glass Installation: Separate mounting kit required (HDL-
- Custom sizes available- Contact JACLO for pricing & availability