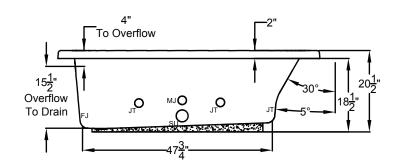

## Designer Collection Specifications **KT553**

**Air-Whirlpool** 

Blower Must Be Remote Mounted

Patents recieved or pending

Note: Dimensional Tolerances: +1/4"

Drop-in-Hole Size:64" x 34"Operating Capacity:48 Gal.Overflow Capacity:75 Gal.Floor Loading / sq.ft.:54.2 lbs.Carton Weight:165 lbs.Cube:34.3 ft.3