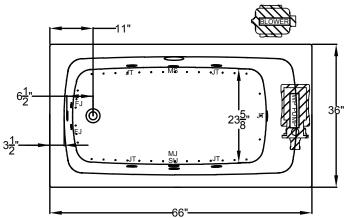

## Designer Collection Specifications **KT553**

**Air-Whirlpool** 

Blower Must Be Remote Mounted

Patents recieved or pending

Note: Dimensional Tolerances: +1/4"

Drop-in-Hole Size:64" x 34"Operating Capacity:48 Gal.Overflow Capacity:75 Gal.Floor Loading / sq.ft.:54.2 lbs.Carton Weight:165 lbs.Cube:34.3 ft.3