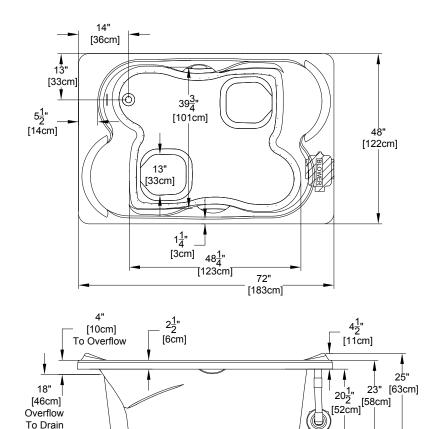

## Designer Collection Specifications **LS640**

AirMasseur®-Soaking

Patents recieved or pending.

Note: Dimensional Tolerances: ±1/4"

Drop-in-Hole Size: 46" x 70"

Operating Capacity: 100 Gal.

Overflow Capacity: 130 Gal.

Floor Loading / sq.ft. (A/S): 60.4 / 57.6 lbs.

Carton Wt. (Air/Soaking): 177 / 123 lbs.

**Cube:** 58.8 ft.<sup>3</sup>

Construction: Fiberglass reinforced acrylic bath with Level Form<sup>™</sup> full-support base.