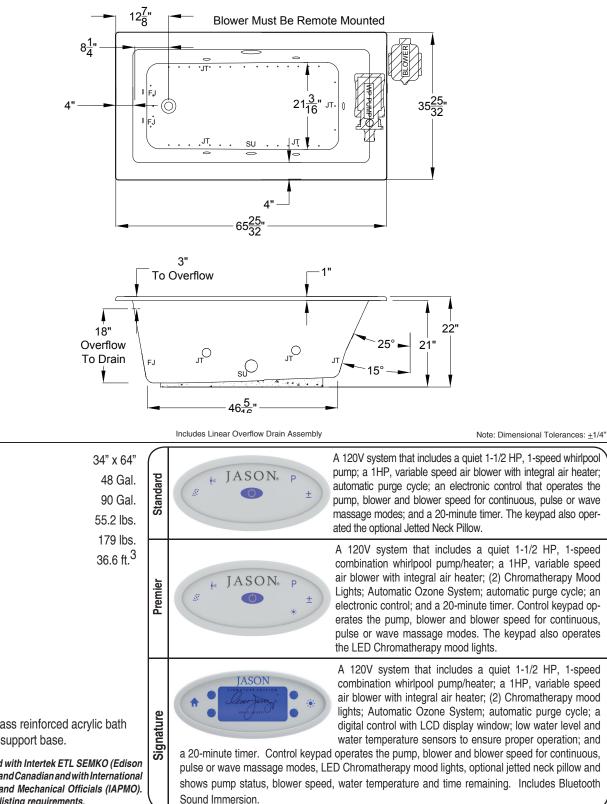

## forma® Collection Specifications **RE553 Air-Whirlpool**

**Drop-in-Hole Size: Operating Capacity: Overflow Capacity:** Floor Loading / sq.ft.: **Carton Wt:** Cube:

Patents received or pending

Construction: Fiberglass reinforced acrylic bath with Level Form<sup>™</sup> full-support base.