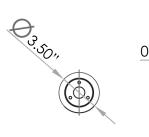

| 304 stainless steel                                     |
| FLOW RATE:          | 3.4 GPM / 1.8 GPM in California (adjustable on request) |
| WEIGHT:             | 7 lbs                                                   |
| PACKAGE DIMENSIONS: | L 20" x W 14" x H 7"                                    |
| DELIVERY WEIGHT:    | 9 lbs                                                   |
| WARRANTY:           | 2-year limited warranty                                 |
|                     |                                                         |

## MAINTENANCE & CARE

Use a soft cloth with mild soap and water. Avoid all products designed to remove tarnish or rust, or any product containing hydrochloric, hydrofluoric, and/or phosphoric acid or caustic agents. Do not use abrasives.