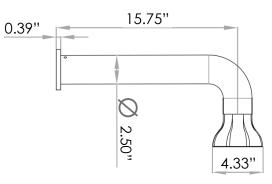

| 304 stainless steel                                     |
| FLOW RATE:          | 3.4 GPM / 1.8 GPM in California (adjustable on request) |
| WEIGHT:             | 7 lbs                                                   |
| PACKAGE DIMENSIONS: | L 20" x W 14" x H 7"                                    |
| DELIVERY WEIGHT:    | 9 lbs                                                   |
| WARRANTY:           | 2-year limited warranty                                 |
|                     |                                                         |

## MAINTENANCE & CARE

Use a soft cloth with mild soap and water. Avoid all products designed to remove tarnish or rust, or any product containing hydrochloric, hydrofluoric, and/or phosphoric acid or caustic agents. Do not use abrasives.