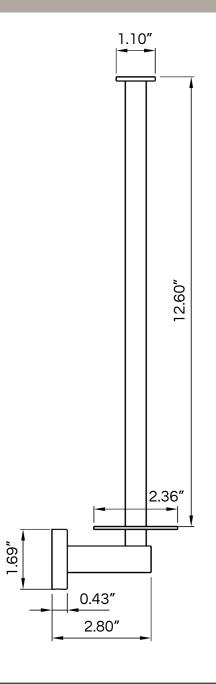

|
| WARRANTY:           | 2-year limited warranty                                                                                          |
| MAINTENANCE & CARE  |                                                                                                                  |
| BRUSHED:            | Regularly apply stainless steel cleaner and rub in the direction of the grain, using a slightly abrasive sponge. |
| STRUCTURED BLACK:   | Regularly clean with soap water or alcohol. Do not use abrasives.                                                |
| PVD FINISHES:       | Regularly clean with a soft cloth. Do not use abrasives.                                                         |

**SPECIFICATIONS**