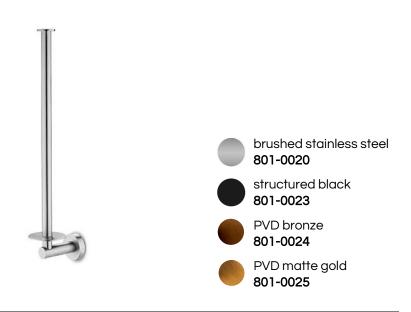

| MATERIAL:           | 304 stainless steel                                                                                              |
|---------------------|------------------------------------------------------------------------------------------------------------------|
| WEIGHT:             | 2 lbs                                                                                                            |
| PACKAGE DIMENSIONS: | L 14" x W 4" x H 2"                                                                                              |
| DELIVERY WEIGHT:    | 3 lbs                                                                                                            |
| WARRANTY:           | 2-year limited warranty                                                                                          |
| MAINTENANCE & CARE  |                                                                                                                  |
| BRUSHED:            | Regularly apply stainless steel cleaner and rub in the direction of the grain, using a slightly abrasive sponge. |
| STRUCTURED BLACK:   | Regularly clean with soap water or alcohol. Do not use abrasives.                                                |
| PVD FINISHES:       | Regularly clean with a soft cloth. Do not use abrasives.                                                         |