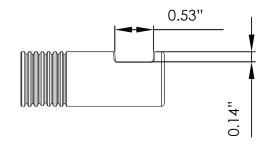

## VATRLINE

RAW (brushed) 701-0100

hammercoat black 701-0102

custom finish **701-010C** 

| SPECIFICATIONS      |                                                                                                                  |
|---------------------|------------------------------------------------------------------------------------------------------------------|
| MATERIAL:           | 304 stainless steel                                                                                              |
| WEIGHT:             | 0.25 lbs                                                                                                         |
| PACKAGE DIMENSIONS: | L 2.5" x W 2" x H 1.5"                                                                                           |
| DELIVERY WEIGHT:    | 0.3 lbs                                                                                                          |
| WARRANTY:           | 2-year limited warranty                                                                                          |
| MAINTENANCE & CARE  |                                                                                                                  |
| RAW (BRUSHED):      | Regularly apply stainless steel cleaner and rub in the direction of the grain, using a slightly abrasive sponge. |
| HAMMERCOAT BLACK:   | Regularly clean with soap water or alcohol. Do not use abrasives.                                                |