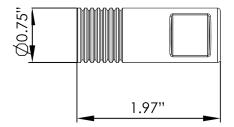

## VATRLINE

RAW (brushed) 701-0100

hammercoat black 701-0102

custom finish **701-010C** 

| SPECIFICATIONS      |                                                                                                                  |
|---------------------|------------------------------------------------------------------------------------------------------------------|
| MATERIAL:           | 304 stainless steel                                                                                              |
| WEIGHT:             | 0.25 lbs                                                                                                         |
| PACKAGE DIMENSIONS: | L 2.5" x W 2" x H 1.5"                                                                                           |
| DELIVERY WEIGHT:    | 0.3 lbs                                                                                                          |
| WARRANTY:           | 2-year limited warranty                                                                                          |
| MAINTENANCE & CARE  |                                                                                                                  |
| RAW (BRUSHED):      | Regularly apply stainless steel cleaner and rub in the direction of the grain, using a slightly abrasive sponge. |
| HAMMERCOAT BLACK:   | Regularly clean with soap water or alcohol. Do not use abrasives.                                                |