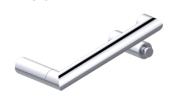

INCLUDES ROSETTE : 45X5MM WITHOUT ROSETTE

WITH ROSETTE

\*Rosette is not included (188RDLG). Image is for reference only. Please order separately and use item number 188RDLG (Please see page 246).

PRODUCT NAME: PIVOT TISSUE

**HOLDER** 

**PRODUCT CODE:** 188158

**MATERIAL:** All-brass construction

**KEY FEATURES:** Sleek round profile,

minimalist footprint, with no rosette.

**STOCKED** Polished Chrome (99) Brushed Nickel (81)

Polished Nickel (68)Matte Black (48)