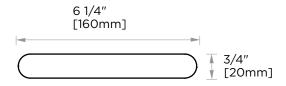

## PIVOT TISSUE HOLDER

188158

NOTE: Dimensions and specifications are subject to change without notice.