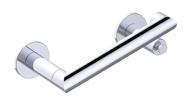

**HOLDER** 

**PRODUCT CODE:** 188158

**MATERIAL:** All-brass construction

**KEY FEATURES:** Sleek round profile,

minimalist footprint, with no rosette.

**STOCKED** Polished Chrome (99) Brushed Nickel (81)

Polished Nickel (68)Matte Black (48)

## PIVOT TISSUE HOLDER

188158

NOTE: Dimensions and specifications are subject to change without notice.