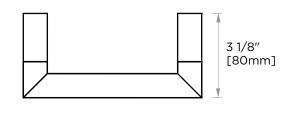

## PIVOT TISSUE HOLDER

188158

NOTE: Dimensions and specifications are subject to change without notice.