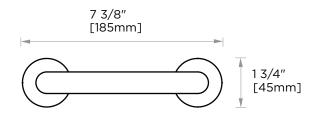

## PIVOT TISSUE HOLDER

188158

NOTE: Dimensions and specifications are subject to change without notice.