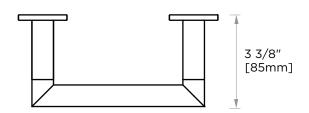

## PIVOT TISSUE HOLDER

188158

NOTE: Dimensions and specifications are subject to change without notice.