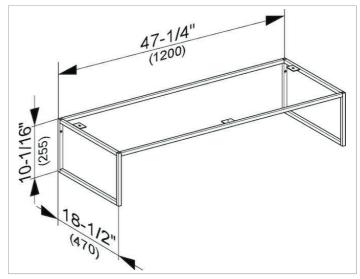

## **DIMENSION**

47,24 x 10,04 x 18,5 "

Warranty: KEUCO products are covered by a 5-year manufacturer's warranty, in effect from the date of purchase. During this time, proven product defects will be remedied free of charge. Warranty claims must be filed in writing, including a detailed description of the defect immediately after a defect has occurred. For a copy of our detailed product warranty policy, please contact us at office-usa@keuco.com.