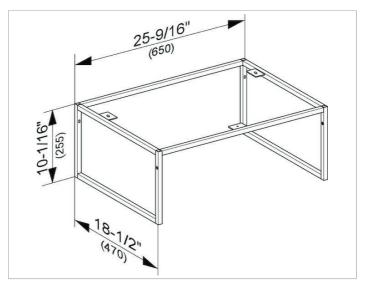

#### Plan

32998300002 Base support

PRODUCT

DRAWING

#### DIMENSION

25,59 x 10,04 x 18,5 "

 Warranty: KEUCO products are covered by a 5-year manufacturer's warranty, in effect from the date of purchase. During this time, proven product defects will be remedied free of charge. Warranty claims must be filed in writing, including a detailed description of the defect immediately after a defect has occurred. For a copy of our detailed product warranty policy, please contact us at office-usa@keuco.com.
Installation: KEUCO products must be installed by a qualified professional in accordance with the respective installation guidelines and any applicable federal / local building codes and regulations.