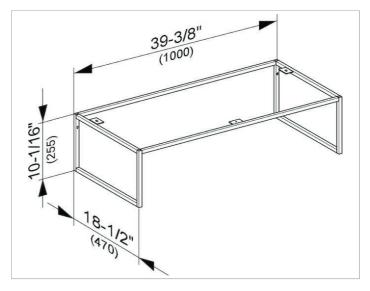

#### DIMENSION

39,37 x 10,04 x 18,5 "

 Warranty:
 KEUCO products are covered by a 5-year manufacturer's warranty, in effect from the date of purchase. During this time, proven product defects will be remedied free of charge.