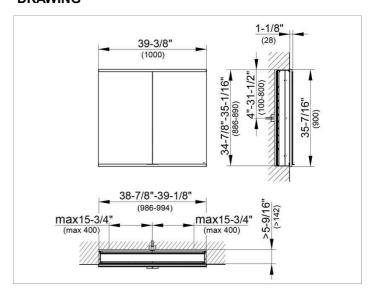

### **DRAWING**

EEK: A++, A+, A,

### **DIMENSION**

39,37 x 35,43 x 6,3 "

Warranty: KEUCO products are covered by a 5-year manufacturer's warranty, in effect from the date of purchase. During this time, proven product defects will be remedied free of charge. Warranty claims must be filed in writing, including a detailed description of the defect immediately after a defect has occurred. For a copy of our detailed product warranty policy, please contact us at office-usa@keuco.com.