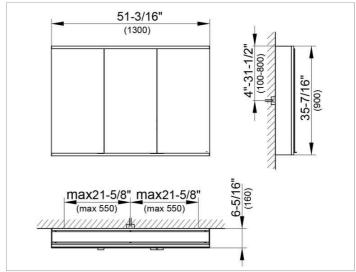

#### **DRAWING**

### **DIMENSION**

51,18 x 35,43 x 6,3 "

Warranty: KEUCO products are covered by a 5-year manufacturer's warranty, in effect from the date of purchase. During this time, proven product defects will be remedied free of charge. Warranty claims must be filed in writing, including a detailed description of the defect immediately after a defect has occurred. For a copy of our detailed product warranty policy, please contact us at office-usa@keuco.com.