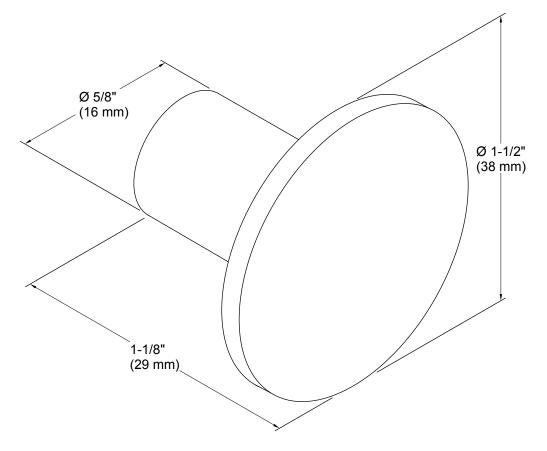

# **Components**<sup>™</sup>

Cabinet Knob K-78385

### **Features**

Coordinates with other products in the Components Collection.

### Material

- Premium metal construction.
- KOHLER finishes resist corrosion and tarnish.



## Codes/Standards

None Applicable

# KOHLER® Faucet Lifetime Limited Warranty

See website for detailed warranty information.

## **Available Color/Finishes**

Color tiles intended for reference only.

| Color | Code | Descri | ption |
|-------|------|--------|-------|
|-------|------|--------|-------|

CP Polished Chrome

BL Matte Black





# **Components**<sup>™</sup>

Cabinet Knob K-78385



# **Technical Information**

All product dimensions are nominal.

#### **Notes**

Install this product according to the installation instructions.

CAUTION: Risk of personal injury. Do not install these products in any area where they are likely to be used inadvertently as a grab bar or support bar. These products are not designed or intended for use as a grab bar or support bar.